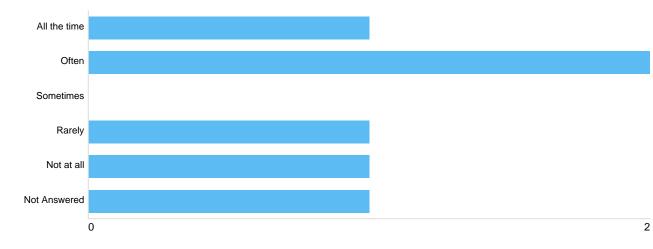

### howoftenuse - Deaths

| Option       | Total | Percent |  |
|--------------|-------|---------|--|
| All the time | 1     | 16.67%  |  |
| Often        | 5     | 83.33%  |  |
| Sometimes    | 0     | 0.00%   |  |
| Rarely       | 0     | 0.00%   |  |
| Not at all   | 0     | 0.00%   |  |
| Not Answered | 0     | 0.00%   |  |