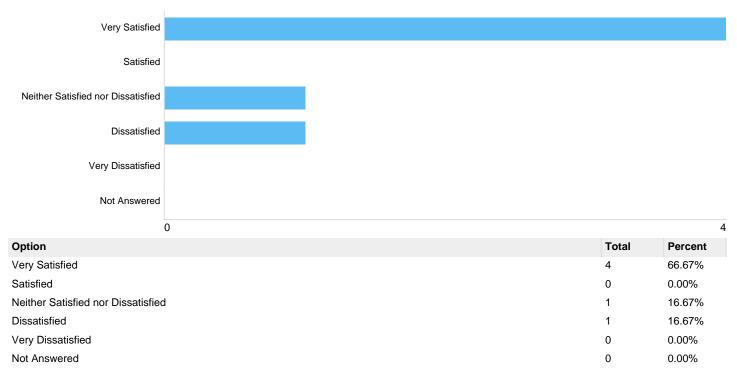

#### Additional Data

There were 5 responses to this part of the question.

Question 13: Taking into account everything you know about Vital Events statistics, overall, how satisfied or dissatisfied are you with vital events statistics?

#### **Overall Satisfaction**