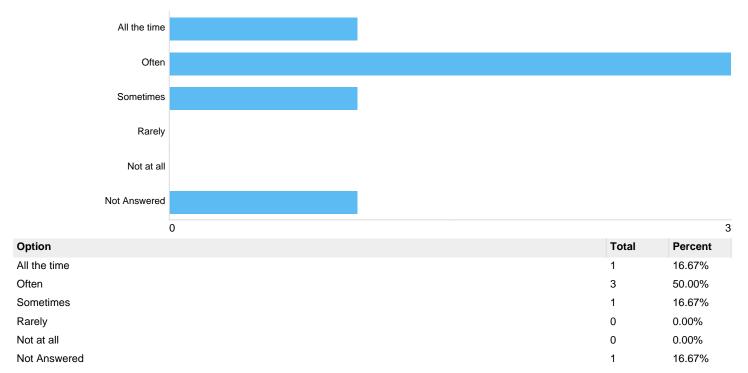

# howoftenuse - Civil Partnerships

| All the time | 1 | 16.67% |
|--------------|---|--------|
| Often        | 1 | 16.67% |
| Sometimes    | 0 | 0.00%  |
| Rarely       | 0 | 0.00%  |
| Not at all   | 2 | 33.33% |
| Not Answered | 2 | 33.33% |