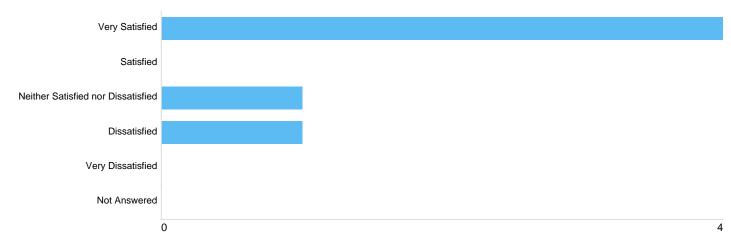

#### Additional Data

There were 5 responses to this part of the question.

Question 13: Taking into account everything you know about Vital Events statistics, overall, how satisfied or dissatisfied are you with vital events statistics?

#### **Overall Satisfaction**