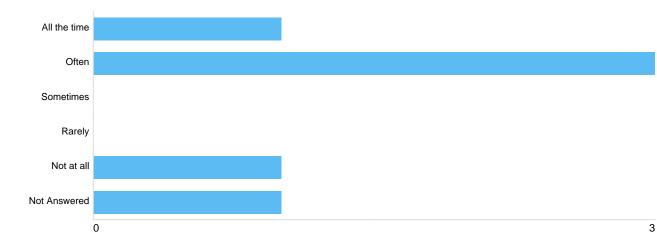

#### howoftenuse - Marriages

| Option       | Total | Percent |
|--------------|-------|---------|
| All the time | 1     | 16.67%  |
| Often        | 1     | 16.67%  |
| Sometimes    | 0     | 0.00%   |
| Rarely       | 0     | 0.00%   |
| Not at all   | 2     | 33.33%  |
| Not Answered | 2     | 33.33%  |