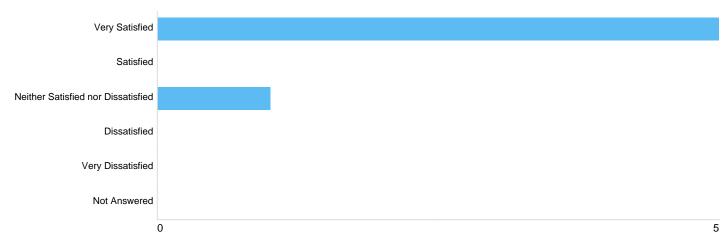

# **Quality Satisfaction**

| Option                             | Total | Percent |
|------------------------------------|-------|---------|
| Very Satisfied                     | 4     | 66.67%  |
| Satisfied                          | 0     | 0.00%   |
| Neither Satisfied nor Dissatisfied | 1     | 16.67%  |
| Dissatisfied                       | 1     | 16.67%  |
| Very Dissatisfied                  | 0     | 0.00%   |
| Not Answered                       | 0     | 0.00%   |