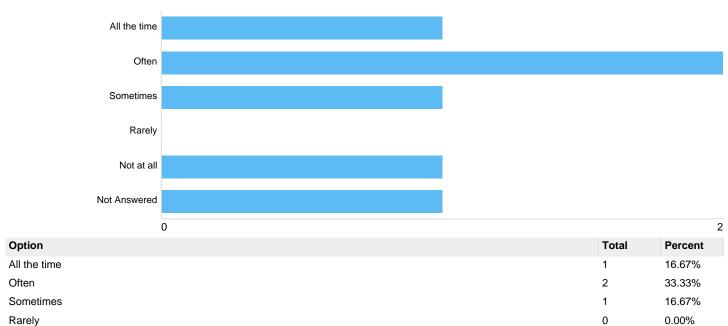

# Pubuseoften - Annual Report on Alcohol-Specific Deaths

16.67%

16.67%

| Option       | Total | Percent |
|--------------|-------|---------|
| All the time | 1     | 16.67%  |
| Often        | 2     | 33.33%  |
| Sometimes    | 0     | 0.00%   |
| Rarely       | 1     | 16.67%  |
| Not at all   | 1     | 16.67%  |
| Not Answered | 1     | 16.67%  |