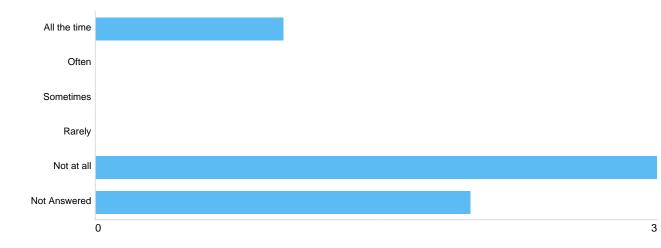

ime | 1 | 16.67% |
|--------------|---|--------|
| Often        | 1 | 16.67% |
| Sometimes    | 0 | 0.00%  |
| Rarely       | 0 | 0.00%  |
| Not at all   | 2 | 33.33% |
| Not Answered | 2 | 33.33% |

#### howoftenuse - Divorces



| Option       | Total | Percent |
|--------------|-------|---------|
| All the time | 0     | 0.00%   |
| Often        | 1     | 16.67%  |
| Sometimes    | 0     | 0.00%   |
| Rarely       | 0     | 0.00%   |
| Not at all   | 2     | 33.33%  |
| Not Answered | 3     | 50.00%  |

# howoftenuse - Civil Partnership Dissolutions



| All the time | 0 | 0.00%  |
|--------------|---|--------|
| Often        | 2 | 33.33% |
| Sometimes    | 0 | 0.00%  |
| Rarely       | 0 | 0.00%  |
| Not at all   | 2 | 33.33% |
| Not Answered | 2 | 33.33% |

# howoftenuse - Adoptions



| Option       | Total | Percent |
|--------------|-------|---------|
| All the time | 1     | 16.67%  |
| Often        | 0     | 0.00%   |
| Sometimes    | 0     | 0.00%   |
| Rarely       | 0     | 0.00%   |
| Not at all   | 3     | 50.00%  |
| Not Answered | 2     | 33.33%  |

# Question 3: What do you or your organisation use Vital Events statistics for? Please select all that apply





| Education projects | 1 | 16.67% |
|--------------------|---|--------|
| Media use          | 1 | 16.67% |
| Research           | 5 | 83.33% |
| Other              | 5 | 83.33% |
| Not Answered       | 0 | 0.00%  |

# Question 4: If you replied 'other' to what you use Vital Events statistics for, then please specify

#### usestatsother

There were 5 responses to this part of the question.

# Questio