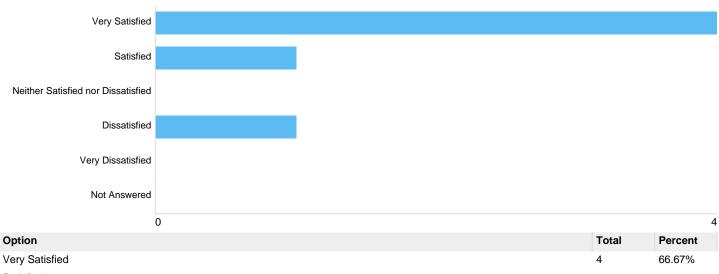

#### Stats Satisfaction - Are clearly presented

| Option                             | Total | Percent |
|------------------------------------|-------|---------|
| Very Satisfied                     | 5     | 83.33%  |
| Satisfied                          | 0     | 0.00%   |
| Neither Satisfied nor Dissatisfied | 1     | 16.67%  |
| Dissatisfied                       | 0     | 0.00%   |
| Very Dissatisfied                  | 0     | 0.00%   |
| Not Answered                       | 0     | 0.00%   |