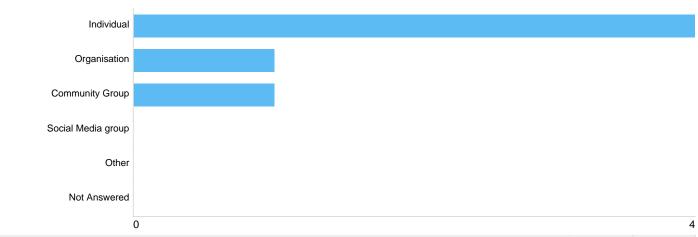

# Question 15: Are you answering this questionnaire on behalf of an organisation or as an individual?

#### Individual/Organisation

| Option             |   |        |
|--------------------|---|--------|
| Individual         | 4 | 66.67% |
| Organisation       | 1 | 16.67% |
| Community Group    | 1 | 16.67% |
| Social Media group | 0 | 0.00%  |
| Other              | 0 | 0.00%  |
| Not Answered       | 0 | 0.00%  |