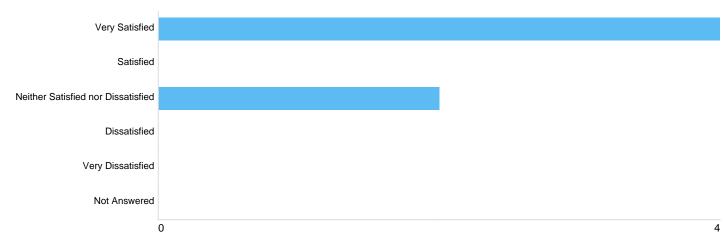

### Stats Satisfaction - Are released frequently enough to meets your requirements

| Option                             | Total | Percent |
|------------------------------------|-------|---------|
| Very Satisfied                     | 4     | 66.67%  |
| Satisfied                          | 0     | 0.00%   |
| Neither Satisfied nor Dissatisfied | 2     | 33.33%  |
| Dissatisfied                       | 0     | 0.00%   |
| Very Dissatisfied                  | 0     | 0.00%   |
| Not Answered                       | 0     | 0.00%   |

# Stats Satisfaction - Are easy to find

| Satisfied                          | 1 | 16.67% |
|------------------------------------|---|--------|
| Neither Satisfied nor Dissatisfied | 0 | 0.00%  |
| Dissatisfied                       | 1 | 16.67% |
| Very Dissatisfied                  | 0 | 0.00%  |
| Not Answered                       | 0 | 0.00%  |