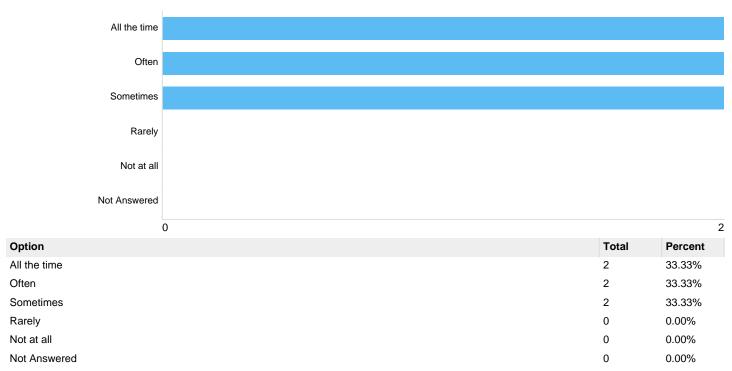

Deaths        | 3     | 50.00%  |
| Deaths to MRSA                                              | 1     | 16.67%  |
| Deaths to C-Difficile                                       | 0     | 0.00%   |
| Popular Baby Names                                          | 0     | 0.00%   |
| Suicide Deaths Annual Report                                | 3     | 50.00%  |
| Excess Winter Mortality                                     | 3     | 50.00%  |
| Covid-19 Deaths and Pre-Existing Conditions                 | 4     | 66.67%  |
| Excess Mortality and Covid-19 Related Deaths                | 3     | 50.00%  |
| Not Answered                                                | 0     | 0.00%   |

# Question 6: How often do you use these publications?

# Pubuseoften - Annual Report of Registrar General



### Pubuseoften - Quarterly tables of the Registrar General



| Option       | Total | Percent |
|--------------|-------|---------|
| All the time | 2     | 33.33%  |
| Often        | 2     | 33.33%  |
| Sometimes    | 1     | 16.67%  |
| Rarely       | 0     | 0.00%   |
| Not at all   | 0     | 0.00%   |
| Not Answered | 1     | 16.67%  |

### Pubuseoften - Monthly births



# Pubuseoften - Monthly deaths



| Option       | Total | Percent |
|--------------|-------|---------|
| All the time | 1     | 16.67%  |
| Often        | 1     | 16.67%  |
| Sometimes    | 1     | 16.67%  |
| Rarely       | 0     | 0.00%   |
| Not at all   | 2     | 33.33%  |
| Not Answered | 1     | 16.67%  |
|              |       |         |

# Pubuseoften - Weekly Deaths Bulletin



Rarely0Not at all1Not Answ