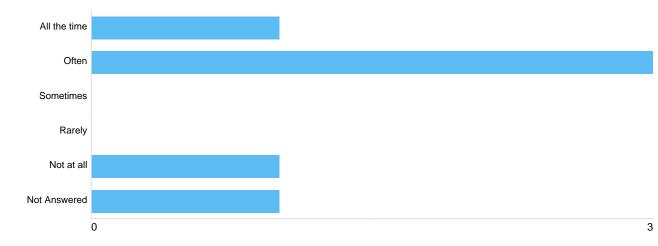

-|
| Option       |   | Total | Percent |   |
| All the time |   | 2     | 33.33%  |   |
| Often        |   | 1     | 16.67%  |   |
| Sometimes    |   | 1     | 16.67%  |   |
| Rarely       |   | 1     | 16.67%  |   |
| Not at all   |   | 0     | 0.00%   |   |
| Not Answered |   | 1     | 16.67%  |   |
|              |   |       |         |   |

# Pubuseoften - Excess Winter Mortality



| Option       | Total | Percent |
|--------------|-------|---------|
| All the time | 1     | 16.67%  |
| Often        | 3     | 50.00%  |
| Sometimes    | 0     | 0.00%   |
| Rarely       | 0     | 0.00%   |
| Not at all   | 1     | 16.67%  |
| Not Answered | 1     | 16.67%  |

# Pubuseoften - Covid-19 Deaths and Pre-Existing Conditions



#### Pubuseoften - Excess Mortality and Covid-19 Related Deaths



| All the time         1         16.67           Often         3         50.00 | ent |
|------------------------------------------------------------------------------|-----|
| Often 3 50.00                                                                | %   |
|                                                                              | %   |
| Sometimes 0 0.00%                                                            | )   |
| Rarely 0 0.00%                                                               | ,   |
| Not at all 1 16.67                                                           | %   |
| Not Answered 1 16.67                                                         | %   |

# Question 7: How satisfied or dissatisfied are you with the extent to which the statistics you use;