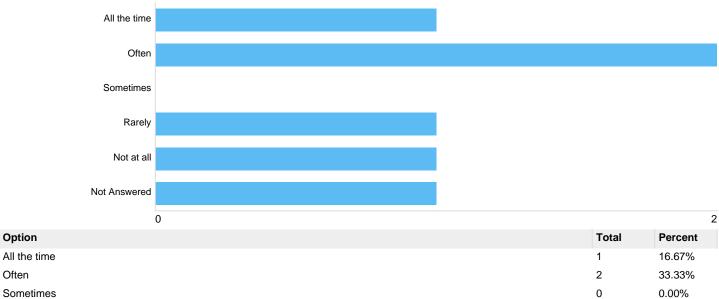

#### howoftenuse - Marriages

| Option       | Total | Percent |
|--------------|-------|---------|
| All the time | 1     | 16.67%  |
| Often        | 1     | 16.67%  |
| Sometimes    | 0     | 0.00%   |
| Rarely       | 0     | 0.00%   |
| Not at all   | 2     | 33.33%  |
| Not Answered | 2     | 33.33%  |