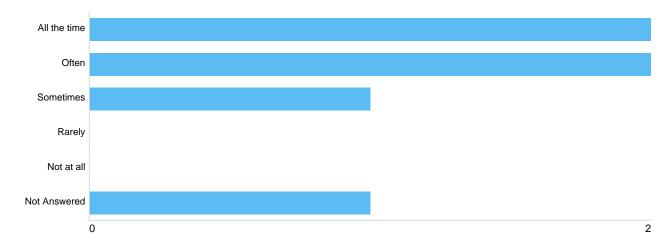

| 1     | 16.67%  |
| Deaths to C-Difficile                                       | 0     | 0.00%   |
| Popular Baby Names                                          | 0     | 0.00%   |
| Suicide Deaths Annual Report                                | 3     | 50.00%  |
| Excess Winter Mortality                                     | 3     | 50.00%  |
| Covid-19 Deaths and Pre-Existing Conditions                 | 4     | 66.67%  |
| Excess Mortality and Covid-19 Related Deaths                | 3     | 50.00%  |
| Not Answered                                                | 0     | 0.00%   |

# Question 6: How often do you use these publications?

# Pubuseoften - Annual Report of Registrar General



### Pubuseoften - Quarterly tables of the Registrar General



| Option       | Total | Percent |
|--------------|-------|---------|
| All the time | 2     | 33.33%  |
| Often        | 2     | 33.33%  |
| Sometimes    | 1     | 16.67%  |
| Rarely       | 0     | 0.00%   |
| Not at all   | 0     | 0.00%   |
| Not Answered | 1     | 16.67%  |

### Pubuseoften - Monthly births



# Pubuseoften - Monthly deaths



| Option       | Total | Percent |
|--------------|-------|---------|
| All the time | 1     | 16.67%  |
| Often        | 1     | 16.67%  |
| Sometimes    | 1     | 16.67%  |
| Rarely       | 0     | 0.00%   |
| Not at all   | 2     | 33.33%  |
| Not Answered | 1     | 16.67%  |
|              |       |         |

# Pubuseoften - Weekly Deaths Bulletin



Rarely0Not at all1Not Answered1

# Pubuseoften - Annual Report on Alcohol-Specific Deaths