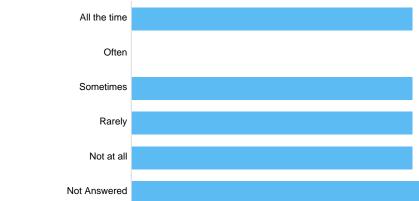

#### howoftenuse - Stillbirths

| Option       | Total | Percent |
|--------------|-------|---------|
| All the time | 0     | 0.00%   |
| Often        | 0     | 0.00%   |
| Sometimes    | 2     | 33.33%  |
| Rarely       | 1     | 16.67%  |
| Not at all   | 1     | 16.67%  |
| Not Answered | 2     | 33.33%  |