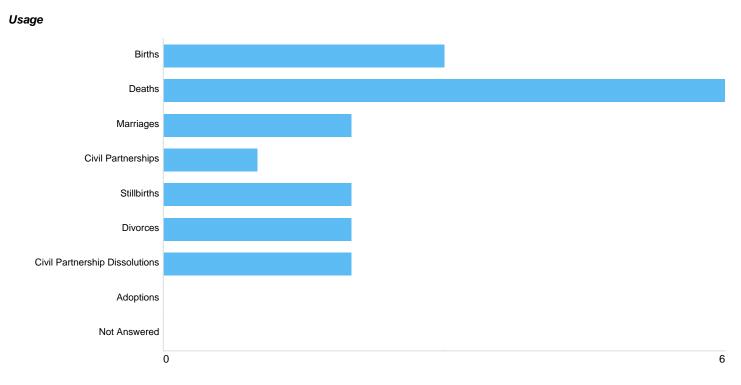

# Question 1: Which Vital Events statistics do you use? Please select all that apply

| Option                         | Total | Percent |
|--------------------------------|-------|---------|
| Births                         | 3     | 50.00%  |
| Deaths                         | 6     | 100.00% |
| Marriages                      | 2     | 33.33%  |
| Civil Partnerships             | 1     | 16.67%  |
| Stillbirths                    | 2     | 33.33%  |
| Divorces                       | 2     | 33.33%  |
| Civil Partnership Dissolutions | 2     | 33.33%  |
| Adoptions                      | 0     | 0.00%   |
| Not Answered                   | 0     | 0.00%   |
|                                |       |         |