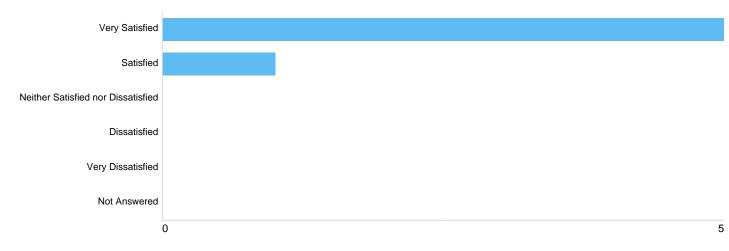

# **Quality Satisfaction**

| Option                             | Total | Percent |
|------------------------------------|-------|---------|
| Very Satisfied                     | 4     | 66.67%  |
| Satisfied                          | 0     | 0.00%   |
| Neither Satisfied nor Dissatisfied | 1     | 16.67%  |
| Dissatisfied                       | 1     | 16.67%  |
| Very Dissatisfied                  | 0     | 0.00%   |
| Not Answered                       | 0     | 0.00%   |