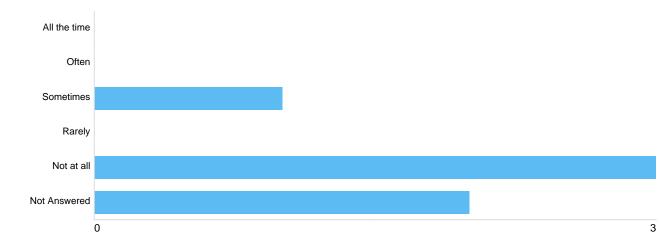

### howoftenuse - Births

#### howoftenuse - Stillbirths

| Option       | Total | Percent |
|--------------|-------|---------|
| All the time | 0     | 0.00%   |
| Often        | 0     | 0.00%   |
| Sometimes    | 2     | 33.33%  |
| Rarely       | 1     | 16.67%  |
| Not at all   | 1     | 16.67%  |
| Not Answered | 2     | 33.33%  |