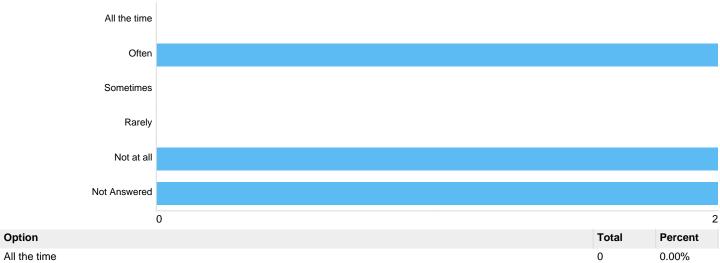

# howoftenuse - Civil Partnership Dissolutions

| All the time | 0 | 0.00%  |
|--------------|---|--------|
| Often        | 2 | 33.33% |
| Sometimes    | 0 | 0.00%  |
| Rarely       | 0 | 0.00%  |
| Not at all   | 2 | 33.33% |
| Not Answered | 2 | 33.33% |