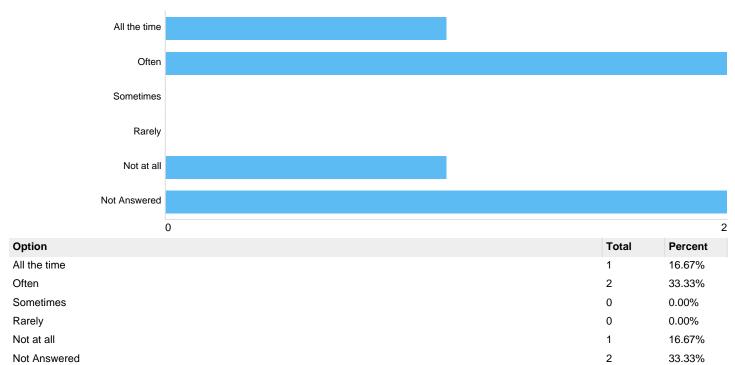

#### howoftenuse - Marriages

| Option       | Total | Percent |
|--------------|-------|---------|
| All the time | 1     | 16.67%  |
| Often        | 1     | 16.67%  |
| Sometimes    | 0     | 0.00%   |
| Rarely       | 0     | 0.00%   |
| Not at all   | 2     | 33.33%  |
| Not Answered | 2     | 33.33%  |