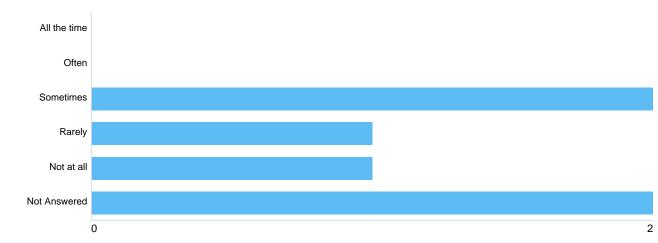

#### howoftenuse - Stillbirths

| Option       | Total | Percent |
|--------------|-------|---------|
| All the time | 0     | 0.00%   |
| Often        | 0     | 0.00%   |
| Sometimes    | 2     | 33.33%  |
| Rarely       | 1     | 16.67%  |
| Not at all   | 1     | 16.67%  |
| Not Answered | 2     | 33.33%  |