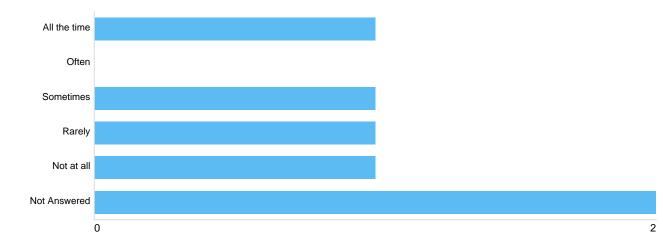

#### howoftenuse - Divorces

| Option       | Total | Percent |
|--------------|-------|---------|
| All the time | 0     | 0.00%   |
| Often        | 1     | 16.67%  |
| Sometimes    | 0     | 0.00%   |
| Rarely       | 0     | 0.00%   |
| Not at all   | 2     | 33.33%  |
| Not Answered | 3     | 50.00%  |