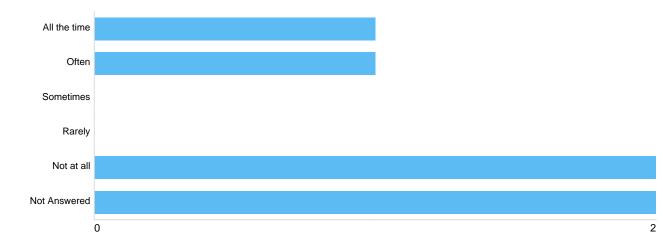

#### howoftenuse - Marriages

| Option       | Total | Percent |
|--------------|-------|---------|
| All the time | 1     | 16.67%  |
| Often        | 1     | 16.67%  |
| Sometimes    | 0     | 0.00%   |
| Rarely       | 0     | 0.00%   |
| Not at all   | 2     | 33.33%  |
| Not Answered | 2     | 33.33%  |