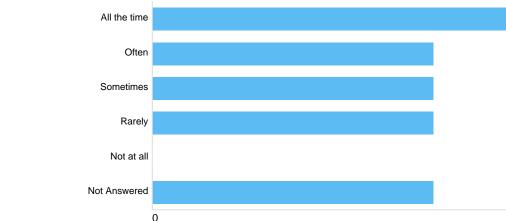

### howoftenuse - Deaths

| Option       | Total | Percent |  |
|--------------|-------|---------|--|
| All the time | 1     | 16.67%  |  |
| Often        | 5     | 83.33%  |  |
| Sometimes    | 0     | 0.00%   |  |
| Rarely       | 0     | 0.00%   |  |
| Not at all   | 0     | 0.00%   |  |
| Not Answered | 0     | 0.00%   |  |