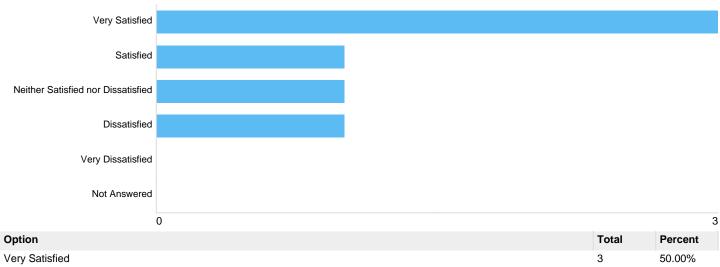

#### Stats Satisfaction - Enable comparisons with other data

| Very Satisfied                     | 3 | 50.00% |
|------------------------------------|---|--------|
| Satisfied                          | 1 | 16.67% |
| Neither Satisfied nor Dissatisfied | 1 | 16.67% |
| Dissatisfied                       | 1 | 16.67% |
| Very Dissatisfied                  | 0 | 0.00%  |
| Not Answered                       | 0 | 0.00%  |