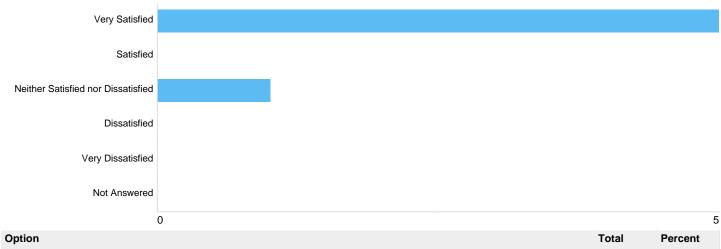

ied | 1     | 16.67%  |
| Dissatisfied                       | 1     | 16.67%  |
| Very Dissatisfied                  | 0     | 0.00%   |
| Not Answered                       | 0     | 0.00%   |
|                                    |       |         |

#### Stats Satisfaction - Are accurate



| Option                             | Total | Percent |
|------------------------------------|-------|---------|
| Very Satisfied                     | 5     | 83.33%  |
| Satisfied                          | 1     | 16.67%  |
| Neither Satisfied nor Dissatisfied | 0     | 0.00%   |
| Dissatisfied                       | 0     | 0.00%   |
| Very Dissatisfied                  | 0     | 0.00%   |
| Not Answered                       | 0     | 0.00%   |

#### Stats Satisfaction - Are released on time



| Option                             | Total | Percent |
|------------------------------------|-------|---------|
| Very Satisfied                     | 5     | 83.33%  |
| Satisfied                          | 0     | 0.00%   |
| Neither Satisfied nor Dissatisfied | 1     | 16.67%  |
| Dissatisfied                       | 0     | 0.00%   |
| Very Dissatisfied                  | 0     | 0.00%   |
| Not Answered                       | 0     | 0.00%   |
|                                    |       |         |

### Stats Satisfaction - Are released frequently enough to meets your requirements



| Option                             | Total | Percent |
|------------------------------------|-------|---------|
| Very Satisfied                     | 4     | 66.67%  |
| Satisfied