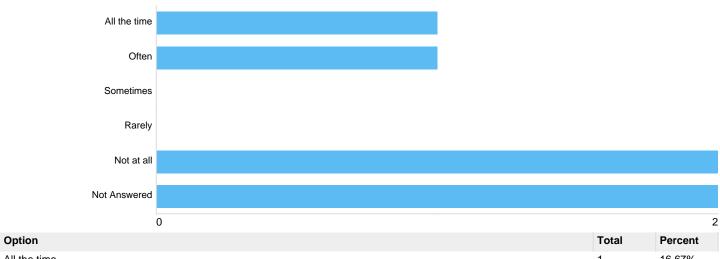

# howoftenuse - Civil Partnerships

| All the time | 1 | 16.67% |
|--------------|---|--------|
| Often        | 1 | 16.67% |
| Sometimes    | 0 | 0.00%  |
| Rarely       | 0 | 0.00%  |
| Not at all   | 2 | 33.33% |
| Not Answered | 2 | 33.33% |