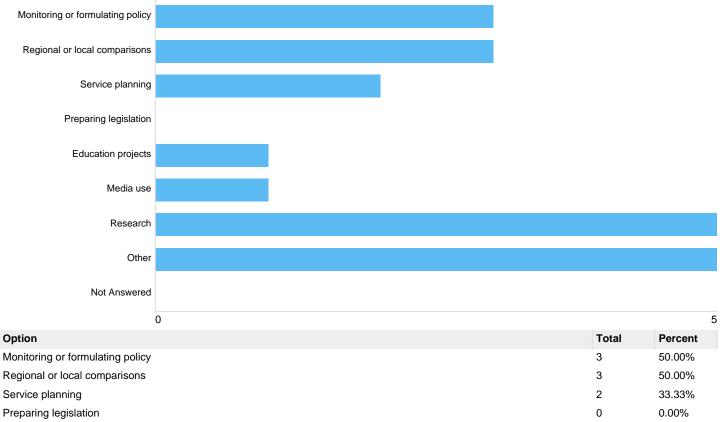

# Question 3: What do you or your organisation use Vital Events statistics for? Please select all that apply

| Education projects | 1 | 16.67% |
|--------------------|---|--------|
| Media use          | 1 | 16.67% |
| Research           | 5 | 83.33% |
| Other              | 5 | 83.33% |
| Not Answered       | 0 | 0.00%  |