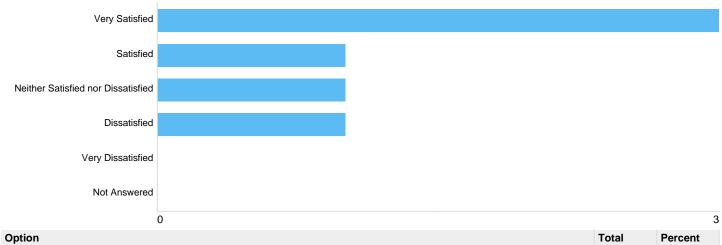

# Stats Satisfaction - Are easy to find

| Satisfied                          | 1 | 16.67% |
|------------------------------------|---|--------|
| Neither Satisfied nor Dissatisfied | 0 | 0.00%  |
| Dissatisfied                       | 1 | 16.67% |
| Very Dissatisfied                  | 0 | 0.00%  |
| Not Answered                       | 0 | 0.00%  |