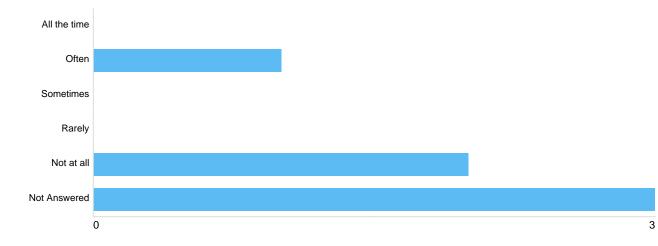

#### howoftenuse - Divorces

| Option       | Total | Percent |
|--------------|-------|---------|
| All the time | 0     | 0.00%   |
| Often        | 1     | 16.67%  |
| Sometimes    | 0     | 0.00%   |
| Rarely       | 0     | 0.00%   |
| Not at all   | 2     | 33.33%  |
| Not Answered | 3     | 50.00%  |