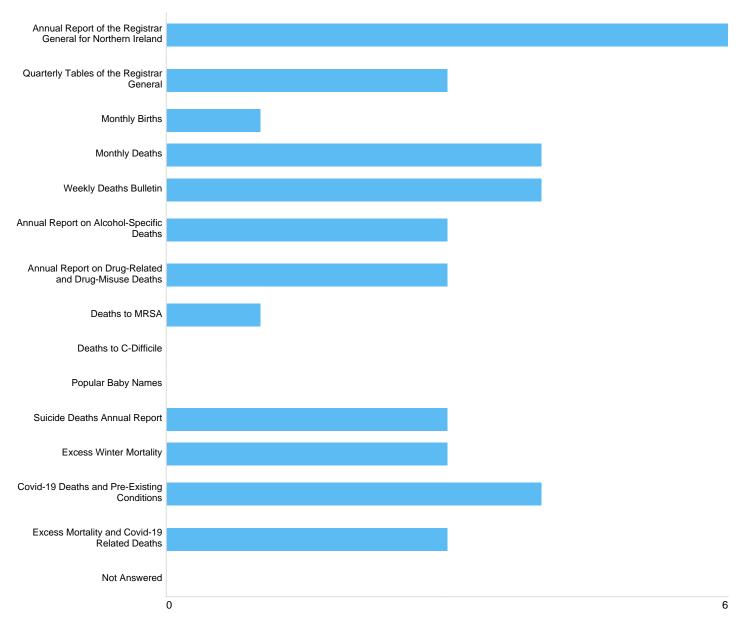

#### pubsusage

| Option                                                      | Total | Percent |
|-------------------------------------------------------------|-------|---------|
| Annual Report of the Registrar General for Northern Ireland | 6     | 100.00% |
| Quarterly Tables of the Registrar General                   | 3     | 50.00%  |
| Monthly Births                                              | 1     | 16.67%  |
| Monthly Deaths                                              | 4     | 66.67%  |
| Weekly Deaths Bulletin                                      | 4     | 66.67%  |
| Annual Report on Alcohol-Specific Deaths                    | 3     | 50.00%  |
| Annual Report on Drug-Related and Drug-Misuse Deaths        | 3     | 50.00%  |
| Deaths to MRSA                                              | 1     | 16.67%  |
| Deaths to C-Difficile                                       | 0     | 0.00%   |
| Popular Baby Names                                          | 0     | 0.00%   |
| Suicide Deaths Annual Report                                | 3     | 50.00%  |
| Excess Winter Mortality                                     | 3     | 50.00%  |
| Covid-19 Deaths and Pre-Existing Conditions                 | 4     | 66.67%  |
| Excess Mortality and Covid-19 Related Deaths                | 3     | 50.00%  |
| Not Answered                                                | 0     | 0.00%   |