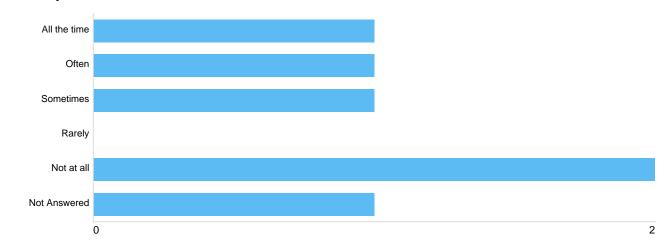

# howoftenuse - Civil Partnership Dissolutions

| All the time | 0 | 0.00%  |
|--------------|---|--------|
| Often        | 2 | 33.33% |
| Sometimes    | 0 | 0.00%  |
| Rarely       | 0 | 0.00%  |
| Not at all   | 2 | 33.33% |
| Not Answered | 2 | 33.33% |