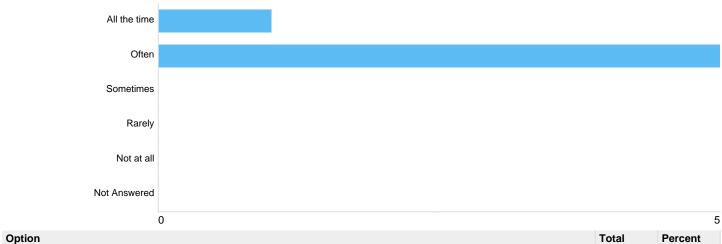

### howoftenuse - Deaths

| Option       | Total | Percent |  |
|--------------|-------|---------|--|
| All the time | 1     | 16.67%  |  |
| Often        | 5     | 83.33%  |  |
| Sometimes    | 0     | 0.00%   |  |
| Rarely       | 0     | 0.00%   |  |
| Not at all   | 0     | 0.00%   |  |
| Not Answered | 0     | 0.00%   |  |