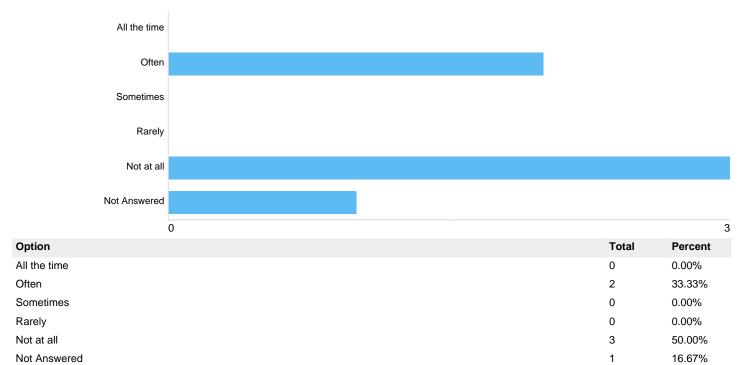

#### howoftenuse - Divorces

| Option       | Total | Percent |
|--------------|-------|---------|
| All the time | 0     | 0.00%   |
| Often        | 1     | 16.67%  |
| Sometimes    | 0     | 0.00%   |
| Rarely       | 0     | 0.00%   |
| Not at all   | 2     | 33.33%  |
| Not Answered | 3     | 50.00%  |