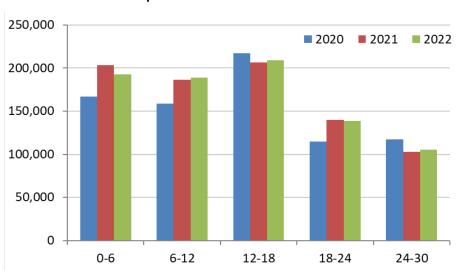

#### Total cattle for beef production

### Total cattle for beef production

| Age (months) | 2020    | 2021    | 2022    | 2021/2022 | 2020/2022 |
|--------------|---------|---------|---------|-----------|-----------|
| 0-6          | 167,153 | 203,565 | 192,847 | -5.3%     | +15.4%    |
| 6-12         | 158,493 | 186,605 | 189,014 | +1.3%     | +19.3%    |
| 12-18        | 217,211 | 206,634 | 208,964 | +1.1%     | -3.8%     |
| 18-24        | 114,541 | 139,934 | 138,839 | -0.8%     | +21.2%    |
| 24-30        | 117,493 | 102,556 | 105,589 | +3.0%     | -10.1%    |
| 30 +         | 292,359 | 289,814 | 292,850 | +1.0%     | +0.2%     |