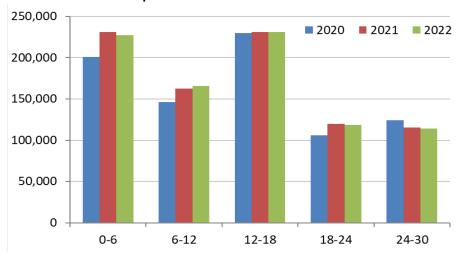

# Total cattle for beef production

| Age (months) | 2020    | 2021    | 2022    | 2021/2022 | 2020/2022 |
|--------------|---------|---------|---------|-----------|-----------|
| 0-6          | 200,974 | 231,282 | 227,234 | -1.8%     | +13.1%    |
| 6-12         | 145,930 | 162,548 | 165,632 | +1.9%     | +13.5%    |
| 12-18        | 229,687 | 230,883 | 230,802 | -0.0%     | +0.5%     |
| 18-24        | 105,840 | 119,618 | 118,306 | -1.1%     | +11.8%    |
| 24-30        | 124,202 | 115,370 | 114,177 | -1.0%     | -8.1%     |
| 30 +         | 291,330 | 287,839 | 288,954 | +0.4%     | -0.8%     |

# **Total cattle for beef production**