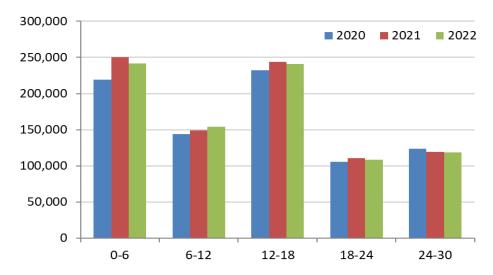

# Total cattle for beef production

| •            |         |         |         |           |           |
|--------------|---------|---------|---------|-----------|-----------|
| Age (months) | 2020    | 2021    | 2022    | 2021/2022 | 2020/2022 |
| 0-6          | 219,401 | 250,316 | 241,406 | -3.6%     | +10.0%    |
| 6-12         | 143,992 | 148,818 | 154,120 | +3.6%     | +7.0%     |
| 12-18        | 232,544 | 244,006 | 241,293 | -1.1%     | +3.8%     |
| 18-24        | 105,590 | 110,892 | 108,587 | -2.1%     | +2.8%     |
| 24-30        | 123,772 | 119,291 | 118,497 | -0.7%     | -4.3%     |
| 30 +         | 288,518 | 286,303 | 285,927 | -0.1%     | -0.9%     |
|              |         |         |         |           |           |

# Total cattle for beef production