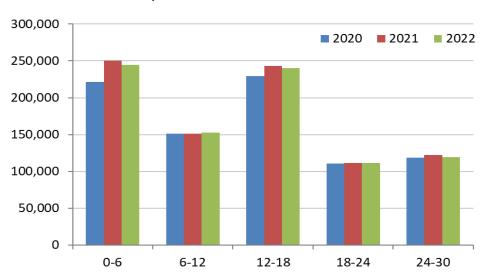

## Total cattle for beef production

### Total cattle for beef production

| Age (months) | 2020    | 2021    | 2022    | 2021/2022 | 2020/2022 |
|--------------|---------|---------|---------|-----------|-----------|
| 0-6          | 221,360 | 249,991 | 244,256 | -2.3%     | +10.3%    |
| 6-12         | 151,055 | 151,383 | 152,440 | +0.7%     | +0.9%     |
| 12-18        | 229,228 | 242,854 | 240,092 | -1.1%     | +4.7%     |
| 18-24        | 110,955 | 111,044 | 111,686 | +0.6%     | +0.7%     |
| 24-30        | 118,546 | 121,863 | 119,461 | -2.0%     | +0.8%     |
| 30 +         | 288,056 | 285,021 | 283,525 | -0.5%     | -1.6%     |