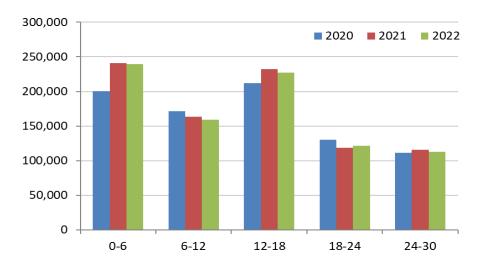

# Total cattle for beef production

### Total cattle for beef production

| Age (months) | 2020    | 2021    | 2022    | 2021/2022 | 2020/2022 |
|--------------|---------|---------|---------|-----------|-----------|
| 0-6          | 200,089 | 241,166 | 239,617 | -0.6%     | +19.8%    |
| 6-12         | 171,312 | 163,714 | 159,161 | -2.8%     | -7.1%     |
| 12-18        | 212,244 | 231,948 | 227,492 | -1.9%     | +7.2%     |
| 18-24        | 130,297 | 118,468 | 121,166 | +2.3%     | -7.0%     |
| 24-30        | 111,231 | 115,728 | 112,566 | -2.7%     | +1.2%     |
| 30 +         | 288,038 | 283,697 | 281,888 | -0.6%     | -2.1%     |