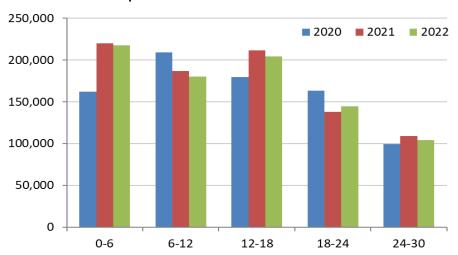

## Total cattle for beef production

## **Total cattle for beef production**

| Age (months) | 2020    | 2021    | 2022    | 2021/2022 | 2020/2022 |
|--------------|---------|---------|---------|-----------|-----------|
| 0-6          | 161,899 | 220,089 | 217,696 | -1.1%     | +34.5%    |
| 6-12         | 209,196 | 187,015 | 180,282 | -3.6%     | -13.8%    |
| 12-18        | 179,493 | 211,779 | 204,209 | -3.6%     | +13.8%    |
| 18-24        | 163,176 | 138,280 | 144,967 | +4.8%     | -11.2%    |
| 24-30        | 99,662  | 109,090 | 104,232 | -4.5%     | +4.6%     |
| 30 +         | 291,499 | 283,628 | 282,277 | -0.5%     | -3.2%     |