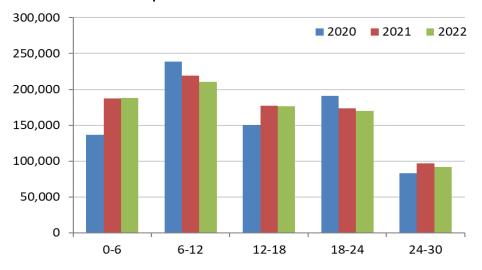

#### Total cattle for beef production

#### Total cattle for beef production

| Age (months) | 2020    | 2021    | 2022    | 2021/2022 | 2020/2022 |
|--------------|---------|---------|---------|-----------|-----------|
| 0-6          | 136,328 | 187,048 | 188,332 | +0.7%     | +38.1%    |
| 6-12         | 238,528 | 219,128 | 210,306 | -4.0%     | -11.8%    |
| 12-18        | 150,774 | 177,579 | 176,717 | -0.5%     | +17.2%    |
| 18-24        | 190,739 | 173,531 | 170,229 | -1.9%     | -10.8%    |
| 24-30        | 83,231  | 96,566  | 91,700  | -5.0%     | +10.2%    |
| 30 +         | 296,618 | 287,369 | 283,631 | -1.3%     | -4.4%     |