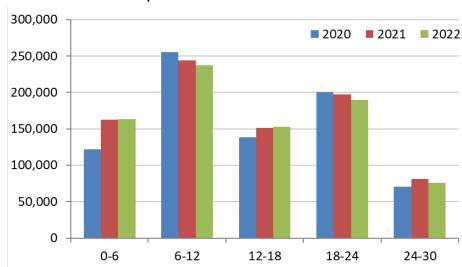

## Total cattle for beef production

| Age (months) | 2020    | 2021    | 2022    | 2021/2022 | 2020/2022 |
|--------------|---------|---------|---------|-----------|-----------|
| 0-6          | 122,127 | 162,856 | 163,425 | +0.3%     | +33.8%    |
| 6-12         | 255,051 | 244,424 | 237,060 | -3.0%     | -7.1%     |
| 12-18        | 138,301 | 151,389 | 152,655 | +0.8%     | +10.4%    |
| 18-24        | 200,370 | 196,973 | 189,508 | -3.8%     | -5.4%     |
| 24-30        | 70,981  | 80,909  | 76,085  | -6.0%     | +7.2%     |
| 30 +         | 300,880 | 294,507 | 289,116 | -1.8%     | -3.9%     |

## **Total cattle for beef production**