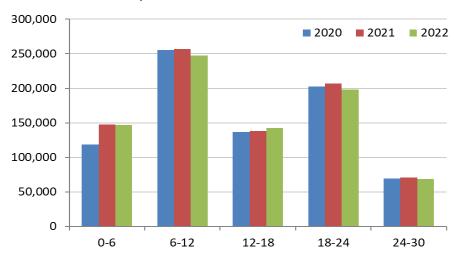

## Total cattle for beef production

## **Total cattle for beef production**

| Age (months | 3) 2020 | 2021    | 2022    | 2021/2022 | 2020/2022 |
|-------------|---------|---------|---------|-----------|-----------|
| 0-6         | 118,371 | 147,299 | 147,113 | -0.1%     | +24.3%    |
| 6-12        | 255,428 | 257,018 | 247,406 | -3.7%     | -3.1%     |
| 12-18       | 136,636 | 138,445 | 142,439 | +2.9%     | +4.2%     |
| 18-24       | 202,376 | 207,189 | 198,461 | -4.2%     | -1.9%     |
| 24-30       | 69,150  | 70,963  | 68,491  | -3.5%     | -1.0%     |
| 30 +        | 300,524 | 300,355 | 293,948 | -2.1%     | -2.2%     |