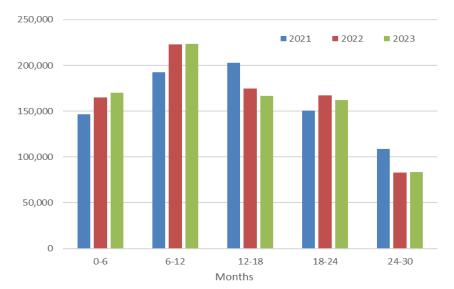

## Total cattle for beef production

## Total cattle for beef production

| Age (months)    | 2021         | 2022    | 2023    | 2022/2023 | 2021/2023 |
|-----------------|--------------|---------|---------|-----------|-----------|
| 0-6             | 146,821      | 165,262 | 169,940 | +2.8%     | +15.7%    |
| 6-12            | 192,522      | 222,758 | 223,529 | +0.3%     | +16.1%    |
| 12-18           | 203,020      | 174,721 | 166,943 | -4.5%     | -17.8%    |
| 18-24           | 150,754      | 167,400 | 162,153 | -3.1%     | +7.6%     |
| 24-30           | 108,755      | 82,815  | 83,693  | +1.1%     | -23.0%    |
| 30 +            | 295,390      | 295,247 | 286,963 | -2.8%     | -2.9%     |
| Beef sired male | cattle for b |         |         |           |           |
| Age (months)    | 2021         | 2022    | 2023    | 2022/2023 | 2021/2023 |
| 0-6             | 62,947       | 72,385  | 77,442  | +7.0%     | +23.0%    |
| 6-12            | 87,954       | 105,350 | 106,795 | +1.4%     | +21.4%    |
| 12-18           | 90,964       | 74,849  | 73,787  | -1.4%     | -18.9%    |
| 18-24           | 64,862       | 70,816  | 70,118  | -1.0%     | +8.1%     |
| 24-30           | 38,629       | 26,831  | 28,501  | +6.2%     | -26.2%    |
| 30 +            | 15,695       | 15,665  | 15,979  | +2.0%     | +1.8%     |
| 50 .            | 13,033       | 10,000  | 10)070  | 1210/10   | =:0,:     |