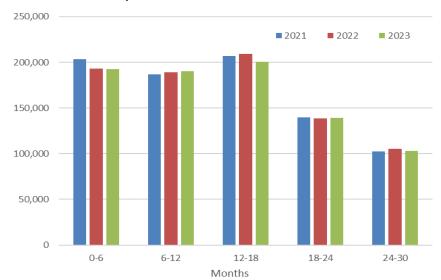

### Total cattle for beef production

| Age (months)                               | 2021    | 2022    | 2023    | 2022/2023 | 2021/2023 |
|--------------------------------------------|---------|---------|---------|-----------|-----------|
| 0-6                                        | 203,565 | 192,847 | 192,327 | -0.3%     | -5.5%     |
| 6-12                                       | 186,605 | 189,014 | 190,404 | +0.7%     | +2.0%     |
| 12-18                                      | 206,634 | 208,964 | 200,827 | -3.9%     | -2.8%     |
| 18-24                                      | 139,934 | 138,839 | 139,280 | +0.3%     | -0.5%     |
| 24-30                                      | 102,556 | 105,589 | 102,896 | -2.6%     | +0.3%     |
| 30 +                                       | 289,814 | 292,850 | 284,667 | -2.8%     | -1.8%     |
| Beef sired male cattle for beef production |         |         |         |           |           |
| A /                                        | 2024    | 2022    | 2022    | 2022/2022 | 2024/2022 |

### Total cattle for beef production