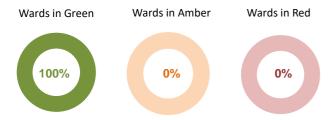

### January - March 2023 Environmental **Cleanliness Audit Dashboard**

End of the Quarter's audit compliance of 96

100.00

End of the 6-Monthly's audit compliance of 71

Managerial audit's compliance as of March of 221 areas



as of 31 May 2023 11:02

#### Wards' Performance on Bi-Monthly Audit



#### **Wards' Performance on Quarterly Audit**



#### Wards' Performance on 6-Monthly Audit



#### Wards' Performance on Managerial Audit



#### **Bi-Monthly Audit Compliance of 39 Areas**



# Directorates' Bi-Monthly Environmental Cleanliness Audits Average Scores



#### **Directorates' Quarterly Environmental Cleanliness Audits Average Scores**









## List of Areas Not Compliant with ECA Standards January - March 2023

| Bi-Monthly:                  |                                           |  |  |
|------------------------------|-------------------------------------------|--|--|
| January:                     |                                           |  |  |
| Area/s in red score:         | None                                      |  |  |
| Area/s in amber score:       | None                                      |  |  |
| No audit completed/reported: | ALT-Ward 49