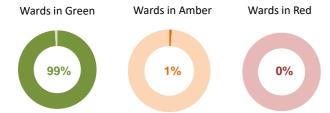

### January - March 2023 Environmental **Cleanliness Audit Dashboard**

End of the Quarter's audit compliance of 96

100.00

End of the 6-Monthly's audit compliance of 71

Managerial audit's compliance as of March of 221 areas



as of 31 May 2023 11:02

#### Wards' Performance on Bi-Monthly Audit



#### **Wards' Performance on Quarterly Audit**



#### Wards' Performance on 6-Monthly Audit



#### Wards' Performance on Managerial Audit



#### **Bi-Monthly Audit Compliance of 39 Areas**



# Directorates' Bi-Monthly Environmental Cleanliness Audits Average Scores



#### **Directorates' Quarterly Environmental Cleanliness Audits Average Scores**









## List of Areas Not Compliant with ECA Standards January - March 2023

| Bi-Monthly:                  |                                           |  |  |
|------------------------------|-------------------------------------------|--|--|
| January:                     |                                           |  |  |
| Area/s in red score:         | None                                      |  |  |
| Area/s in amber score:       | None                                      |  |