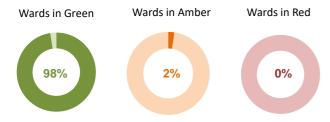

#### **Bi-Monthly Audit Compliance of 39 Areas**

## List of Areas Not Compliant with ECA Standards January - March 2023

| Bi-Monthly:                  |                                           |  |  |
|------------------------------|-------------------------------------------|--|--|
| January:                     |                                           |  |  |
| Area/s in red score:         | None                                      |  |  |
| Area/s in amber score:       | None                                      |  |  |
| No audit completed/reported: | ALT-Ward 49 NNICU*                        |  |  |
| ·                            | ALT-Ward 50                               |  |  |
| Partial-compliant            | ALT-DCU Zone 2 Recovery                   |  |  |
| 1 out of 2 audits completed  | ALT-Sperrin Suite*                        |  |  |
| and reported:                | SWAH-Main Theatre 4 (Operating Theatre 2) |  |  |
| February:                    |                                           |  |  |
| Area/s in red score:         | None                                      |  |  |
| Area/s in amber score:       | None                                      |  |  |
| No audit completed/reported: | ALT-Ward 49 NNICU*                        |  |  |
|                              | SWAH-Main Theatre 4 (Operating Theatre 2) |  |  |
| Partial-compliant            | ALT-Endoscopy                             |  |  |
| 1 out of 2 audits completed  |                                           |  |  |
| and reported:                |                                           |  |  |
| March:                       |                                           |  |  |
| Area/s in red score:         | None                                      |  |  |
| Area/s in amber score:       | None                                      |  |  |
| No audit completed/reported: | SWAH-Main Theatre 4 (Operating Theatre 2) |  |  |
| Partial-compliant            | ALT-Imaging Interventional Rooms          |  |  |
| 1 out of 2 audits completed  | ALT-Ward 50                               |  |  |
| and reported:                | SWAH-Delivery Suite                       |  |  |
| Quarterly:                   |                                           |  |  |
| Area/s in red score:         | None                                      |  |  |
| Area/s in amber score:       | ALT-Ward 31*                              |  |  |
| No audit completed/reported: |                                           |  |  |
|                              | OHPCC-Cardiac Assessment Unit             |  |  |
|                              | OHPCC-Palliative Ward                     |  |  |
|                              | OHPCC-Urgent Care Centre                  |  |  |
|                              | PCOPS-OPALS South Wing Clinics*           |  |  |
|                              | SWAH-Cardiac Investigations               |  |  |
|                              | SWAH-Cardiac Unit                         |  |  |
|                              | T&F-Ash Villa*                            |  |  |
|                              | T&F-Lime                                  |  |  |
|                              |                                           |  |  |