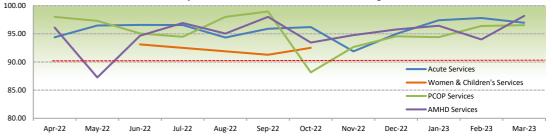

### January - March 2023 Environmental **Cleanliness Audit Dashboard**

End of the Quarter's audit compliance of 96

100.00

End of the 6-Monthly's audit compliance of 71

Managerial audit's compliance as of March of 221 areas



as of 31 May 2023 11:02

#### Wards' Performance on Bi-Monthly Audit



#### **Wards' Performance on Quarterly Audit**



#### Wards' Performance on 6-Monthly Audit



#### Wards' Performance on Managerial Audit



#### **Bi-Monthly Audit Compliance of 39 Areas**



# Directorates' Bi-Monthly Environmental Cleanliness Audits Average Scores



#### **Directorates' Quarterly Environmental Cleanliness Audits Average Scores**









## List of Areas Not Compliant with ECA Standards January - March 2023

| Bi-Monthly:                  |                                           |  |  |
|------------------------------|-------------------------------------------|--|--|
| January:                     |                                           |  |  |
| Area/s in red score:         | None                                      |  |  |
| Area/s in amber score:       | None                                      |  |  |
| No audit completed/reported: | ALT-Ward 49 NNICU*                        |  |  |
| ·                            | ALT-Ward 50                               |  |  |
| Partial-compliant            | ALT-DCU Zone 2 Recovery                   |  |  |
| 1 out of 2 audits completed  | ALT-Sperrin Suite*