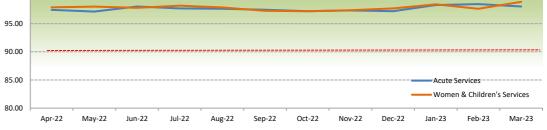

### January - March 2023 Environmental **Cleanliness Audit Dashboard**

End of the Quarter's audit compliance of 96

100.00

End of the 6-Monthly's audit compliance of 71

Managerial audit's compliance as of March of 221 areas



as of 31 May 2023 11:02

#### Wards' Performance on Bi-Monthly Audit



#### **Wards' Performance on Quarterly Audit**



#### Wards' Performance on 6-Monthly Audit



#### Wards' Performance on Managerial Audit



#### **Bi-Monthly Audit Compliance of 39 Areas**



# Directorates' Bi-Monthly Environmental Cleanliness Audits Average Scores



#### **Directorates' Quarterly Environmental Cleanliness Audits Average Scores**









## List of Areas Not Compliant with ECA Standards January - March 2023

| Bi-Monthly:                  |                                           |  |  |
|------------------------------|-------------------------------------------|--|--|
| January:                     |                                           |  |  |
| Area/s in red score:         | None                                      |  |  |
| Area/s in amber score:       | None                                      |  |  |
| No audit completed/reported: | ALT-Ward 49 NNICU*                        |  |  |
| ·                            | ALT-Ward 50                               |  |  |
| Partial-compliant            | ALT-DCU Zone 2 Recover