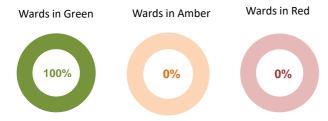

### January - March 2023 Environmental **Cleanliness Audit Dashboard**

End of the Quarter's audit compliance of 96

100.00

End of the 6-Monthly's audit compliance of 71

Managerial audit's compliance as of March of 221 areas



as of 31 May 2023 11:02

#### Wards' Performance on Bi-Monthly Audit



#### **Wards' Performance on Quarterly Audit**



#### Wards' Performance on 6-Monthly Audit



#### Wards' Performance on Managerial Audit



#### **Bi-Monthly Audit Compliance of 39 Areas**



# Directorates' Bi-Monthly Environmental Cleanliness Audits Average Scores



#### **Directorates' Quarterly Environmental Cleanliness Audits Average Scores**









## List of Areas Not Compliant with ECA Standards January - March 2023

| Bi-Monthly:                  |                                           |  |  |
|------------------------------|-------------------------------------------|--|--|
| January:                     |                                           |  |  |
| Area/s in red score:         | None                                      |  |  |
| Area/s in amber score: