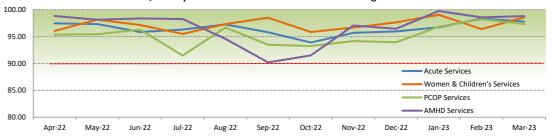

#### **Directorates' Quarterly Environmental Cleanliness Audits Average Scores**