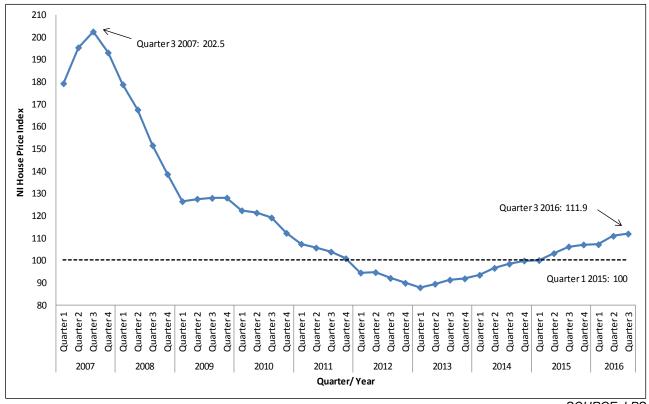

#### Key Facts include:

- ➤ The total number of new dwelling starts in Northern Ireland recorded by Building Control for July September 2016 was 1,973, a decrease of 1.8% on the same quarter in 2015 (2,010). The total number of new dwelling completions for July September 2016 was 1,513, an increase of 12.2% on the same quarter in 2015 (1,348).
- ➤ In 2015/16, there were a total of 1,568 Social Housing Development Programme (SHDP) new social housing dwelling starts and 1,209 SHDP new social housing dwelling completions. The SHDP figures are sourced from the Northern Ireland Housing Executive, and not Building Control. More detail on the definitions of starts and completions used by the two organisations is available in Appendix 1.
- ➤ In total, 4,924 households presented as homeless to the Northern Ireland Housing Executive during July September 2016, an increase of 269 (5.8%) from the previous quarter (4,655). The most common reason reported by those presenting as homeless was that their accommodation was not reasonable (1,071). This was followed by those who reported a sharing breakdown or family dispute (1,017).
- ➤ The number of households accepted by the Northern Ireland Housing Executive as full duty applicants for the quarter July September 2016 was 3,096, an increase (15.7%) on the previous quarter (2,677). The most common reasons reported by full duty applicants for their current situation was that their accommodation was not reasonable (875) or they were experiencing a sharing breakdown or family dispute (566). Of those households accepted as full duty applicants during the quarter, 114 were discharged. A full duty applicant is an applicant considered by the Housing Executive to be eligible, homeless (or threatened with homelessness), in priority need and unintentionally homeless, to whom the Housing Executive owes full housing duty.
- ➤ The Northern Ireland House Price Index in Quarter 3 (July September) 2016 stands at 111.9.
- ➤ Between Quarter 3 2015 and Quarter 3 2016, the House Price Index increased by 5.4%. Following revisions to the House Price Index series (published by Land and Property Services on 17<sup>th</sup> May 2016) the reference base period has been updated to Quarter 1 2015 and the index is set to 100 for that period.
- ➤ During the quarter ending Sep 2016, 297 new National House Building Council (NHBC) registered dwellings were sold, a decrease of 6.0% compared with the same period in 2015 (316).

# **INTRODUCTION**

➤ The average price of NHBC-registered new dwellings for the quarter ending Sep 2016 was £152,600, a decrease of 3.1% on the previous quarter (£157,300).