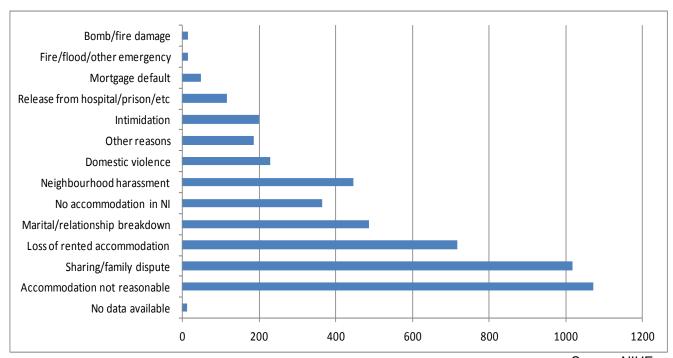

#### Key Facts include:

- ➤ The total number of new dwelling starts in Northern Ireland recorded by Building Control for July September 2016 was 1,973, a decrease of 1.8% on the same quarter in 2015 (2,010). The total number of new dwelling completions for July September 2016 was 1,513, an increase of 12.2% on the same quarter in 2015 (1,348).
- ➤ In 2015/16, there were a total of 1,568 Social Housing Development Programme (SHDP) new social housing dwelling starts and 1,209 SHDP new social housing dwelling completions. The SHDP figures are sourced from the Northern Ireland Housing Executive, and not Building Control. More detail on the definitions of starts and completions used by the two organisations is available in Appendix 1.
- ➤ In total, 4,924 households presented as homeless to the Northern Ireland Housing Executive during July September 2016, an increase of 269 (5.8%) from the previous quarter (4,655). The most common reason reported by those presenting as homeless was that their accommodation was not reasonable (1,071). This was followed by those who reported a sharing breakdown or family dispute (1,017).
- ➤ The number of households accepted by the Northern Ireland Housing Executive as full duty applicants for the quarter July September 2016 was 3,096, an increase (15.7%) on the previous quarter (2,677). The most common reasons reported by full duty applicants for their current situation was that their accommodation was not reasonable (875) or they were experiencing a sharing breakdown or family dispute (566). Of those households accepted as full duty applicants during the quarter, 114 were discharged. A full duty applicant is an applicant considered by the Housing Executive to be eligible, homeless (or threatened with homelessness), in priority need and unintentionally homeless, to whom the Housing Executive owes full housing duty.
- ➤ The Northern Ireland House Price Index in Quarter 3 (July September) 2016 stands at 111.9.
- ➤ Between Quarter 3 2015 and Quarter 3 2016, the House Price Index increased by 5.4%. Following revisions to the House Price Index series (published by Land and Property Services on 17<sup>th</sup> May 2016) the reference base period has been updated to Quarter 1 2015 and the index is set to 100 for that period.
- ➤ During the quarter ending Sep 2016, 297 new National House Building Council (NHBC) registered dwellings were sold, a decrease of 6.0% compared with the same period in 2015 (316).