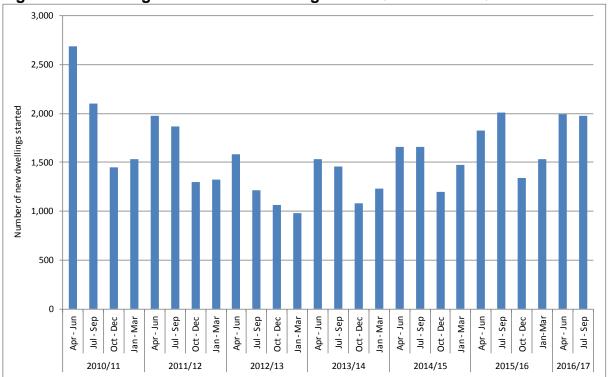

Figure 1.1: Building Control New Dwelling Starts Q1 2010/11 – Q2 2016/17

Source: Land and Property Services

https://www.finance-ni.gov.uk/topics/statistics-and-research/new-dwelling-statistics

Figure 1.2: Building Control New Dwelling Completions Q1 2010/11 – Q2 2016/17

Source: Land and Property Services

https://www.finance-ni.gov.uk/topics/statistics-and-research/new-dwelling-statistics

#### **Building Control Starts**

- 1.1 The total number of new dwelling starts in Northern Ireland recorded by Building Control for July September was 1,973, a decrease of 1.8% on the same quarter in 2015 (2,010).
- 1.2 The number of private owner/speculative development new dwelling starts recorded by Building Control for July September 2016 was 1,620, an increase of 4.1% on the same quarter in 2015 (1,556). The corresponding number recorded for social housing development new dwelling starts was 353, a decrease of 22.2% on the number recorded for the same quarter in 2015 (454).

# SECTION 1 - SUPPLY

Table 1.1 Building Control New Dwelling Starts by development type 1,2,3,4

| 9              | Tor New Dwelling Start  | Development Type | <u> </u>              |
|----------------|-------------------------|------------------|-----------------------|
|                | Private owner/          | Social Housing   | Total<br>New Dwelling |
| Quarter / Year | speculative development | Development      | Starts                |
| Ann. 1 0040    | 0.450                   |                  | 1                     |
| Apr - Jun 2010 | 2,159                   | 527              | 2,686                 |
| Jul - Sep 2010 | 1,784                   | 319              | 2,103                 |
| Oct - Dec 2010 | 1,316                   | 137              | 1,453                 |
| Jan - Mar 2011 | 1,392                   | 141              | 1,533                 |
| 2010-11        | 6,651                   | 1,124            | 7,775                 |
| Apr - Jun 2011 | 1,422                   | 552              | 1,974                 |
| Jul - Sep 2011 | 1,434                   | 432              | 1,866                 |
| Oct - Dec 2011 | 1,042                   | 253              | 1,295                 |
| Jan - Mar 2012 | 1,115                   | 206              | 1,321                 |
| 2011-12        | 5,013                   | 1,443            | 6,456                 |
| Apr - Jun 2012 | 1,124                   | 457              | 1,581                 |
| Jul - Sep 2012 | 983                     | 231              | 1,214                 |
| Oct - Dec 2012 | 925                     | 140              | 1,065                 |
| Jan - Mar 2013 | 869                     | 108              | 977                   |
| 2012-13        | 3,901                   | 936              | 4,837                 |
| Apr - Jun 2013 | 1,186                   | 351              | 1,537                 |
| Jul - Sep 2013 | 1,160                   | 298              | 1,458                 |
| Oct - Dec 2013 | 925                     | 157              | 1,082                 |
| Jan - Mar 2014 | 1,133                   | 97               | 1,230                 |
| 2013-14        | 4,404                   | 903              | 5,307                 |
| Apr - Jun 2014 | 1,441                   | 216              | 1,657                 |
| Jul - Sep 2014 | 1,461                   | 196              | 1,657                 |
| Oct - Dec 2014 | 1,119                   | 83               | 1,202                 |
| Jan - Mar 2015 | 1,237                   | 237              | 1,474                 |
| 2014-15        | 5,258                   | 732              | 5,990                 |
| Apr - Jun 2015 | 1,405                   | 420              | 1,825                 |
| Jul-Sep2015    | 1,556                   | 454              | 2,010                 |
| Oct-Dec 2015   | 1,246                   | 99               | 1,345                 |
| Jan-Mar 2016   | 1,349                   | 184              | 1,533                 |
| 2015-16        | 5,556                   | 1,157            | 6,713                 |
| Apr-Jun 2016   | 1,754                   | 238              | 1,992                 |
| Jul - Sep 2016 | 1,620                   | 353              | 1,973                 |