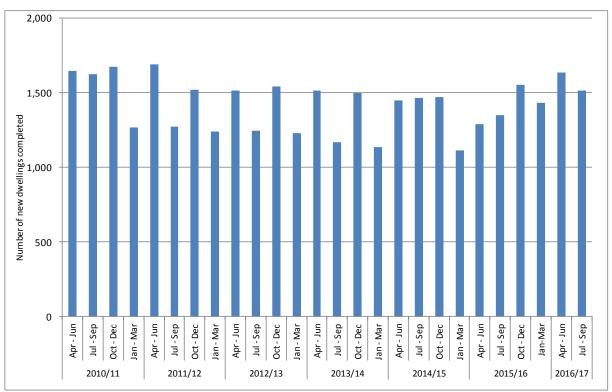

Figure 1.1: Building Control New Dwelling Starts Q1 2010/11 – Q2 2016/17

Source: Land and Property Services

https://www.finance-ni.gov.uk/topics/statistics-and-research/new-dwelling-statistics

Figure 1.2: Building Control New Dwelling Completions Q1 2010/11 – Q2 2016/17

Source: Land and Property Services

https://www.finance-ni.gov.uk/topics/statistics-and-research/new-dwelling-statistics

#### **Building Control Completions**

- 1.3 The total number of new dwelling completions in Northern Ireland recorded by Building Control for July September 2016 was 1,513, an increase of 12.2% on the same quarter in 2015 (1,348).
- 1.4 The number of private owner/speculative development new dwelling completions recorded by Building Control for July September 2016 was 1,248, an increase of 4.2% on the same quarter in 2015 (1,198). The corresponding number recorded for social housing development new dwelling completions was 265, an increase of 76.7% on the same quarter in 2015 (150).