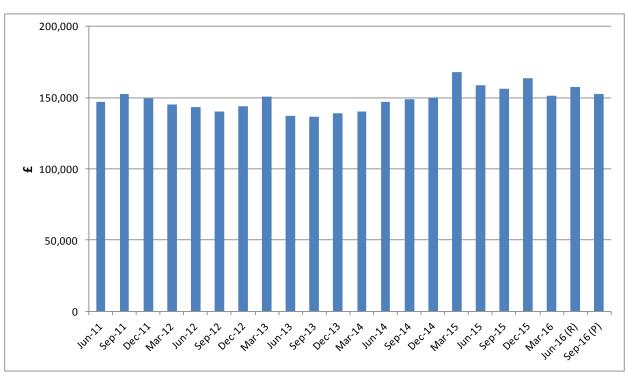

Figure 1.1: Building Control New Dwelling Starts Q1 2010/11 – Q2 2016/17

Source: Land and Property Services

https://www.finance-ni.gov.uk/topics/statistics-and-research/new-dwelling-statistics

Figure 1.2: Building Control New Dwelling Completions Q1 2010/11 – Q2 2016/17