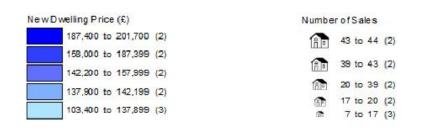

nd Prices include houses, bungalows, flats and maisonettes.
- 4) From April June 2014 Local Government Districts (LGD) have been assigned to new dwellings by matching the dwelling postcode with the Northern Ireland Central Postcode Directory. In previous quarters the LGD stored on the NHBC database was used. These LGDs were either provided by builders or determined manually by NHBC staff referencing maps on the internet. Matching with the Central Postcode Directory is considered to provide a more accurate breakdown by LGD.
- 5) The figures are sourced from information held on NHBC's Fusion system as at 30th November 2016.
- 6) Changes can occur between figures published at different times owing to changes in policies and cancellations.

# New Dwelling Sales and Prices April - June 2016





Map produced by Analytical Services Unit (DfC) using National Building Council Sales and Prices data and LPS boundary data with the permission of the Controller of HMSO (c) Crown copyright and database rights MOU209

#### **Appendix 1: Data Sources**

#### 1. SUPPLY

#### **Building Control Starts and Completions**

Land & Property Services (LPS) receive information from Building Control in each council in Northern Ireland. This information contains the number of new domestic dwellings recorded as started and completed.

Each office extracts information from the applications for building approval. This information is then validated and input into a building control database provided by either Tascomi or Northgate. A reporting tool is then used to interrogate the database and extract the