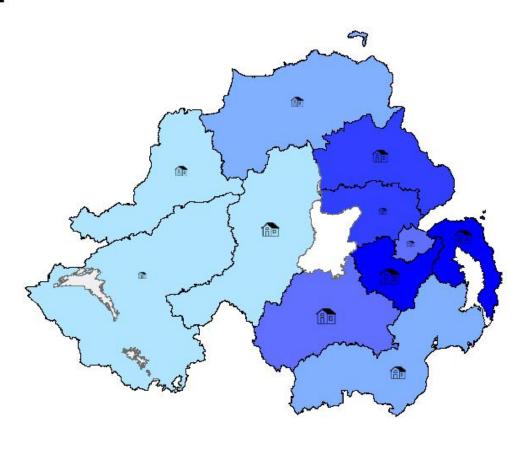

and Prices include houses, bungalows, flats and maisonettes.
- 4) From April June 2014 Local Government Districts (LGD) have been assigned to new dwellings by matching the dwelling postcode with the Northern Ireland Central Postcode Directory. In previous quarters the LGD stored on the NHBC database was used. These LGDs were either provided by builders or determined manually by NHBC staff referencing maps on the internet. Matching with the Central Postcode Directory is considered to provide a more accurate breakdown by LGD.
- 5) The figures are sourced from information held on NHBC's Fusion system as at 30th November 2016.
- 6) Changes can occur between figures published at different times owing to changes in policies and cancellations.

# New Dwelling Sales and Prices April - June 2016





Map produced by Analytical Services Unit (DfC) using National Building Council Sales and Prices data and LPS boundary data with the permission of the Controller of HMSO (c) Crown copyright and database rights MOU209

#### **Appendix 1: Data Sources**

#### 1. SUPPLY

#### **Building Control Starts and Completions**

Land & Property Services (LPS) receive information from Building Control in each council in Northern Ireland. This information contains the number of new domestic dwellings recorded as started and completed.

Each office extracts information from the applications for building approval. This information is then validated and input into a building control database provided by either Tascomi or Northgate. A reporting tool is then used to interrogate the database and extract th