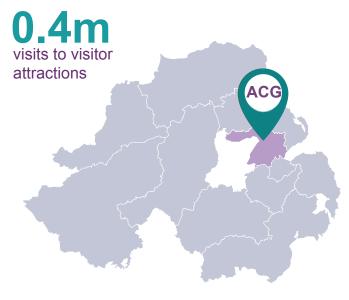

#### **Tourism**

**Tourism Jobs (2013)** 

Total jobs in Antrim & Newtownabbey (8% of all jobs in Northern Ireland are within the tourist industry)

**Visitor Attractions (2014)** 

Antrim Castle Gardens was the most popular visitor attraction in 2014