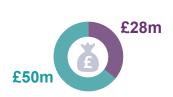

# Invest NI Support (2010-11 to 2014-15)

Support Provided by Invest NI

**Business Investment Secured** 

Total support = £78m

Total investment = £396m

Externally Owned Businesses

Locally Owned Businesses