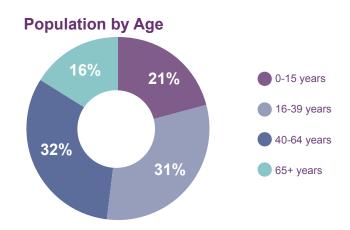

# Antrim & Newtownabbey Council Area Profile

January 2016

Sources: NISRA, Invest NI and Global Entrepreneurship Monitor

#### Population (2014)

Total
Population
139,966

8% of total

NI population



## Labour Market (2014)



Labour market is composed of Economically Inactive and Economically Active (latter includes those in employment AND those seeking work)





#### Jobs (2013)

55,079 employee jobs\*



\*These figures do not include the self-employed or agricultural labour

#### **Public/Private Sector Employment**



30%

Antrim & Newtownabbey

31% Northern

Ireland



70%
Antrim &
Newtownabbey

69% Northern Ireland

# Earnings (2014) £21,823 Antrim & Newtownabbey £21,345 Northern Ireland Median gross annual earnings by place of work for full-time private sector employees

#### **Qualifications** (2014)



## **Business Base** (2014)

#### **Number of Registered Businesses**



(This accounts for 5% of all the businesses in Northern Ireland)

#### **Businesses by Size**



Sub