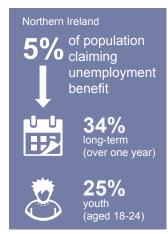

## Labour Market (2014)

Labour market is composed of Economically Inactive and Economically Active (latter includes those in employment AND those seeking work)