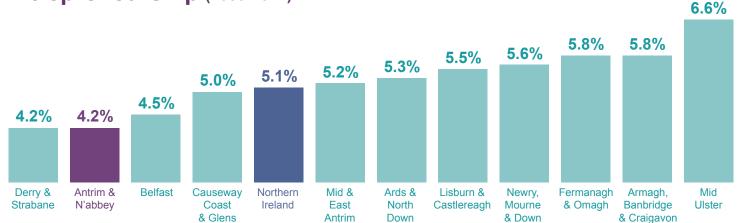

# Entrepreneurship (2003-2014)

Based on the percentage of the population who have started or are in the process of starting a business