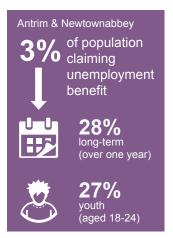

## Labour Market (2014)

Labour market is composed of Economically Inactive and Economically Active (latter includes those in employment AND those seeking work)