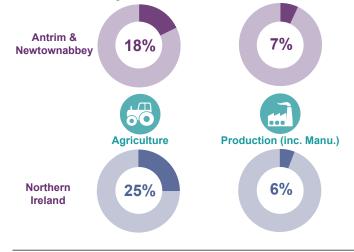

omically Inactive and Economically Active (latter includes those in employment AND those seeking work)





#### Jobs (2013)

55,079 employee jobs\*



\*These figures do not include the self-employed or agricultural labour

#### **Public/Private Sector Employment**



30%

Antrim & Newtownabbey

31% Northern

Ireland



70%
Antrim &
Newtownabbey

69% Northern Ireland

# Earnings (2014) £21,823 Antrim & Newtownabbey £21,345 Northern Ireland Median gross annual earnings by place of work for full-time private sector employees

#### **Qualifications** (2014)



## **Business Base** (2014)

#### **Number of Registered Businesses**



(This accounts for 5% of all the businesses in Northern Ireland)

#### **Businesses by Size**



Sub-totals based on rounded data

#### **Businesses by Sector**









# Entrepreneurship (2003-2014)



Based on the percentage of the population who have started or are in the process of starting a business

# Invest NI Support (2010-11 to 2014-15)

Support Provided by Invest NI

**Business Investment Secured** 

Total support = £78m

Total investment = £396m





Externally Owned Businesses

Locally Owned Businesses

#### **Tourism**

**Tourism Jobs (2013)** 

Total jobs in Antrim & Newtownabbey (8% of all jobs in Northern Ireland are within the tourist industry)



**Visitor Attractions (2014)** 



Antrim Castle Gardens was the most popular visitor attraction in 2014

Find out more about Tourism NI

investni.com

corporate information