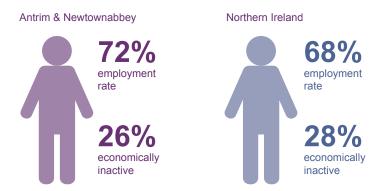

## Labour Market (2014)

Labour market is composed of Economically Inactive and Economically Active (latter includes those in employment AND those seeking work)