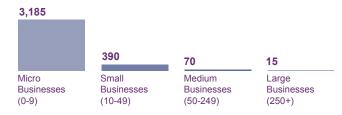

ion



## Labour Market (2014)



Labour market is composed of Economically Inactive and Economically Active (latter includes those in employment AND those seeking work)





#### Jobs (2013)

55,079 employee jobs\*



\*These figures do not include the self-employed or agricultural labour

#### **Public/Private Sector Employment**



30%

Antrim & Newtownabbey

31% Northern

Ireland



70%
Antrim &
Newtownabbey

69% Northern Ireland

# Earnings (2014) £21,823 Antrim & Newtownabbey £21,345 Northern Ireland Median gross annual earnings by place of work for full-time private sector employees

#### **Qualifications** (2014)



## **Business Base** (2014)

#### **Number of Registered Businesses**



(This accounts for 5% of all the businesses in Northern Ireland)

#### **Businesses by Size**



Sub-totals based on rounded data

#### **Businesses by Sector**









# Entrepreneurship (2003-2014)



Based on the percentage of the population who have started or are in the process of starting a business

# Invest NI Support (2010-11 to 2014-15)

Support Provided by Invest NI

**Business Investment Secured** 

Total support = £78m

Total investment = £396m





Externally Owned Businesses

Locally Owned Businesses

#### **Tourism**

**Tourism Jobs (2013)** 

Total jobs in Antrim & Newtownabbey (8% of all jobs in Northern Ireland are within the tourist industry)



**Visitor Attractions (2014)** 



Antrim Castle Gardens was the most popular visitor attraction in 2014

Find out more about Tourism NI

investni.com

corporate information