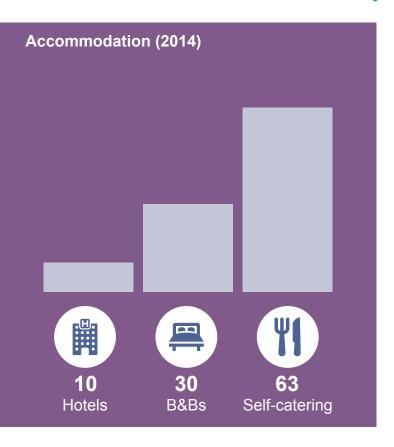

#### **Tourism**

**Tourism Jobs (2013)** 

Total jobs in Antrim & Newtownabbey (8% of all jobs in Northern Ireland are within the tourist industry)

**Visitor Attractions (2014)** 

Antrim Castle Gardens was the most popular visitor attraction in 2014