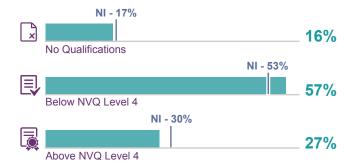

uncil Area Profile

January 2016

Sources: NISRA, Invest NI and Global Entrepreneurship Monitor

#### Population (2014)

Total
Population
139,966

8% of total

NI population



## Labour Market (2014)



Labour market is composed of Economically Inactive and Economically Active (latter includes those in employment AND those seeking work)





#### Jobs (2013)

55,079 employee jobs\*



\*These figures do not include the self-employed or agricultural labour

#### **Public/Private Sector Employment**



30%

Antrim & Newtownabbey

31% Northern

Ireland



70%
Antrim &
Newtownabbey

69% Northern Ireland

# Earnings (2014) £21,823 Antrim & Newtownabbey £21,345 Northern Ireland Median gross annual earnings by place of work for full-time private sector employees

#### **Qualifications** (2014)



## **Business Base** (2014)

#### **Number of Registered Businesses**



(This accounts for 5% of all the businesses in Northern Ireland)

#### **Businesses by Size**



Sub-totals based on rounded data

#### **Businesses by Sector**









# Entrepreneurship (2003-2014)



Based on the percentage of the population who have started or are in the process of starting a business

# Invest NI Support (2010-11 to 2014-15)

Support Provided by Invest NI

**Business Investment Secured** 

Total support = £78m

Total investment = £396m





Externally Owned Businesses

Locally Owned Businesses

#### **Tourism**

**Tourism Jobs (2013)** 

Total jobs in Antrim & Newtownabbey (8% of all jobs in Northern Ireland are within the tourist industry)



**Visitor Attractions (2014)** 



Antrim Castle G