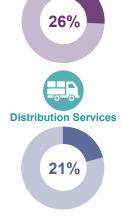

ally Inactive and Economically Active (latter includes those in employment AND those seeking work)





#### Jobs (2013)

55,079 employee jobs\*



\*These figures do not include the self-employed or agricultural labour

#### **Public/Private Sector Employment**



30%

Antrim & Newtownabbey

31% Northern

Ireland



70%
Antrim &
Newtownabbey

69% Northern Ireland

# Earnings (2014) £21,823 Antrim & Newtownabbey £21,345 Northern Ireland Median gross annual earnings by place of work for full-time private sector employees

#### **Qualifications** (2014)



## **Business Base** (2014)

#### **Number of Registered Businesses**



(This accounts for 5% of all the businesses in Northern Ireland)

#### **Businesses by Size**



Sub-totals based on rounded data

#### **Businesses by Sector**









# Entrepreneurship (2003-2014)



Based on the percentage of the population who have started or are in the process of starting a business

# Invest NI Support (2010-11 to 2014-15)

Support Provided by Invest NI

**Business Investment Secured** 

Total support = £78m

Total investment = £396m





Externally Owned Businesses

Locally Owned Businesses

#### **Tourism**

**Tourism Jobs (2013)** 

Total jobs in Antrim & Newtownabbey (8% of all jobs in Northern Ireland are within the tourist industry)



**Visitor Attractions (2014)** 



Antrim Castle Gardens was the most popular visitor attraction in 2014

Find out more about Tourism NI

investni.com

corporate information