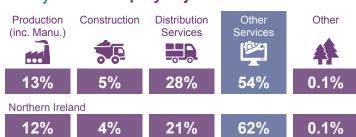

# Antrim & Newtownabbey Council Area Profile

January 2016

Sources: NISRA, Invest NI and Global Entrepreneurship Monitor

#### Population (2014)

Total
Population
139,966

8% of total

NI population



## Labour Market (2014)



Labour market is composed of Economically Inactive and Economically Active (latter includes those in employment AND those seeking work)





#### Jobs (2013)

55,079 employee jobs\*



\*These figures do not include the self-employed or agricultural labour

#### **Public/Private Sector Employment**



30%

Antrim & Newtownabbey

31% Northern

Ireland



70%
Antrim &
Newtownabbey

69% Northern Ireland

# Earnings (2014) £21,823 Antrim & Newtownabbey £21,345 Northern Ireland Median gross annual earnings by place of work for full-time private sector employees

#### **Qualifications** (2014)



## **Business Base** (2014)

#### **Number of Registered Businesses**



(This accounts for 5% of all the businesses in Northern Ireland)

#### **Businesses by Size**



Sub-totals based on rounded data

#### **Businesses by Sector**









# Entrepreneurship (2003-2014)



Based on the percentage of the population who have started or are in the process of starting a business

# I