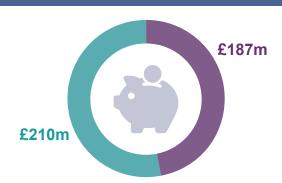

# Invest NI Support (2010-11 to 2014-15)

Support Provided by Invest NI

**Business Investment Secured** 

Total support = £78m

Total investment = £396m

Externally Owned Businesses

Locally Owned Businesses