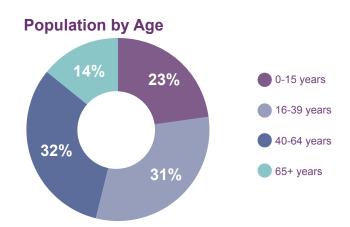

## Labour Market (2014)

Labour market is composed of Economically Inactive and Economically Active (latter includes those in employment AND those seeking work)

#### **Public/Private Sector Employment**

28% Newry, Mourne : & Down

31% Northern Ireland

**72%** 

69% Newry, Mourne Northern & Down Ireland