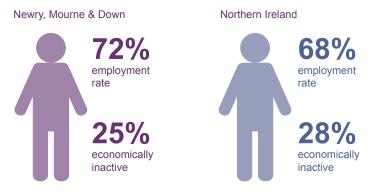

## Labour Market (2014)

Labour market is composed of Economically Inactive and Economically Active (latter includes those in employment AND those seeking work)