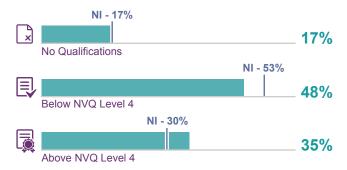

a Profile**

January 2016

Sources: NISRA, Invest NI and Global Entrepreneurship Monitor

#### Population (2014)

Total **Population** 175,403 10% of total

NI population



## Labour Market (2014)



Labour market is composed of Economically Inactive and Economically Active (latter includes those in employment AND those seeking work)





### **Jobs** (2013)

51,178 employee jobs\*



\*These figures do not include the self-employed or agricultural labour

#### **Public/Private Sector Employment**



28% Newry, Mourne : & Down

31% Northern Ireland



**72%** 

69% Newry, Mourne Northern & Down Ireland

# Earnings (2014) £20,000 Newry, Mourne & Down £21,345 Northern Ireland Median gross annual earnings by place of work for full-time private sector employees

## **Qualifications** (2014)



## **Business Base** (2014)

#### **Number of Registered Businesses**



(This accounts for 11% of all the businesses in Northern Ireland)

#### **Businesses by Size**



Sub-totals based on rounded data \*Counts under 5 have been supressed

#### **Businesses by Sector**









# Entrepreneurship (2003-2014)



Based on the percentage of the population who have started or are in the process of starting a business

# Invest NI Support (2010-11 to 2014-15)

Support Provided by Invest NI

**Business Investment Secured** 

Total support = £32m

**Total investment = £203m** 





Externally Owned BusinessesLocally Owned Businesses

#### **Tourism**

**Tourism Jobs (2013)** 

Total jobs in Newry, Mourne & Down

9%

4,780 tourism jobs

(8% of all jobs in Northern Ireland are within the touris