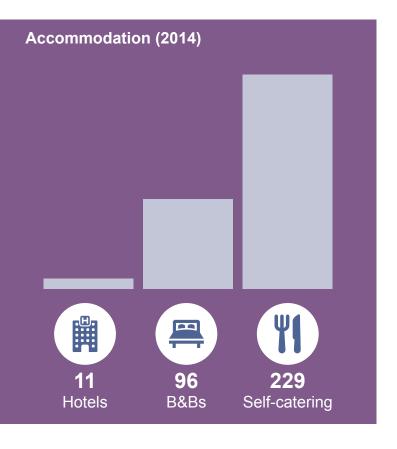

#### **Tourism**

**Tourism Jobs (2013)** 

Total jobs in Newry, Mourne & Down

9%

4,780 tourism jobs

(8% of all jobs in Northern Ireland are within the tourist industry)

**Visitor Attractions (2014)** 

Murlough National Nature Reserve was the most popular visitor attraction in 2014