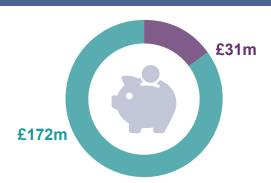

# Invest NI Support (2010-11 to 2014-15)

Support Provided by Invest NI

**Business Investment Secured** 

Total support = £32m

**Total investment = £203m** 

Externally Owned BusinessesLocally Owned Businesses