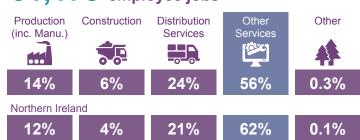

# **Newry, Mourne & Down Council Area Profile**

January 2016

Sources: NISRA, Invest NI and Global Entrepreneurship Monitor

#### Population (2014)

Total **Population** 175,403 10% of total

NI population



## Labour Market (2014)



Labour market is composed of Economically Inactive and Economically Active (latter includes those in employment AND those seeking work)





### **Jobs** (2013)

51,178 employee jobs\*



\*These figures do not include the self-employed or agricultural labour

#### **Public/Private Sector Employment**



28% Newry, Mourne : & Down

31% Northern Ireland



**72%** 

69% Newry, Mourne Northern & Down Ireland

# Earnings (2014) £20,000 Newry, Mourne & Down £21,345 Northern Ireland Median gross annual earnings by place of work for full-time private sector employees

## **Qualifications** (2014)



## **Business Base** (2014)

#### **Number of Registered Businesses**



(This accounts for 11% of all the businesses in Northern Ireland)

#### **Businesses by Size**



Sub-totals based on rounded data \*Counts under 5 have been supressed

#### **Businesses by Sector**









# Entrepreneurship (2003-2014)



Based on the percentage of the population who have started or are in t