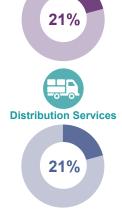

tter includes those in employment AND those seeking work)





### **Jobs** (2013)

51,178 employee jobs\*



\*These figures do not include the self-employed or agricultural labour

#### **Public/Private Sector Employment**



28% Newry, Mourne : & Down

31% Northern Ireland



**72%** 

69% Newry, Mourne Northern & Down Ireland

# Earnings (2014) £20,000 Newry, Mourne & Down £21,345 Northern Ireland Median gross annual earnings by place of work for full-time private sector employees

## **Qualifications** (2014)



## **Business Base** (2014)

#### **Number of Registered Businesses**



(This accounts for 11% of all the businesses in Northern Ireland)

#### **Businesses by Size**



Sub-totals based on rounded data \*Counts under 5 have been supressed

#### **Businesses by Sector**









# Entrepreneurship (2003-2014)



Based on the percentage of the population who have started or are in the process of starting a business

# Invest NI Support (2010-11 to 2014-15)

Support Provided by Invest NI

**Business Investment Secured** 

Total support = £32m

**Total investment = £203m** 





Externally Owned BusinessesLocally Owned Businesses

#### **Tourism**

**Tourism Jobs (2013)** 

Total jobs in Newry, Mourne & Down

9%

4,780 tourism jobs

(8% of all jobs in Northern Ireland are within the tourist industry)



**Visitor Attractions (2014)** 



Murlough National Nature Reserve was the most popular visitor attraction in 2014

Find out more about Tourism NI

investni.com

corporate information