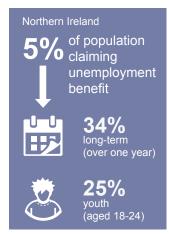

## Labour Market (2014)

Labour market is composed of Economically Inactive and Economically Active (latter includes those in employment AND those seeking work)