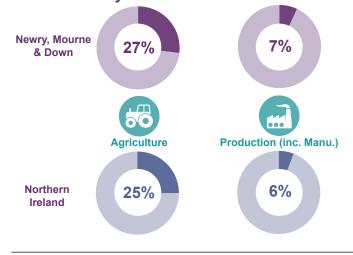

(latter includes those in employment AND those seeking work)





### **Jobs** (2013)

51,178 employee jobs\*



\*These figures do not include the self-employed or agricultural labour

#### **Public/Private Sector Employment**



28% Newry, Mourne : & Down

31% Northern Ireland



**72%** 

69% Newry, Mourne Northern & Down Ireland

# Earnings (2014) £20,000 Newry, Mourne & Down £21,345 Northern Ireland Median gross annual earnings by place of work for full-time private sector employees

## **Qualifications** (2014)



## **Business Base** (2014)

#### **Number of Registered Businesses**



(This accounts for 11% of all the businesses in Northern Ireland)

#### **Businesses by Size**



Sub-totals based on rounded data \*Counts under 5 have been supressed

#### **Businesses by Sector**









# Entrepreneurship (2003-2014)



Based on the percentage of the population who have started or are in the process of starting a business

# Invest NI Support (2010-11 to 2014-15)

Support Provided by Invest NI

**Business Investment Secured** 

Total support = £32m

**Total investment = £203m** 





Externally Owned BusinessesLocally Owned Businesses

#### **Tourism**

**Tourism Jobs (2013)** 

Total jobs in Newry, Mourne & Down

9%

4,780 tourism jobs

(8% of all jobs in Northern Ireland are within the tourist industry)



**Visitor Attractions (2014)** 



Murlough National Nature Reserve was the most popular visitor attraction in 2014

Find out more about Tourism NI

investni.com

corporate information