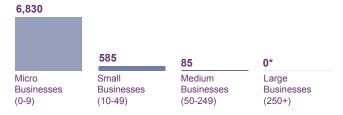

#### **Businesses by Size**

Sub-totals based on rounded data \*Counts under 5 have been supressed