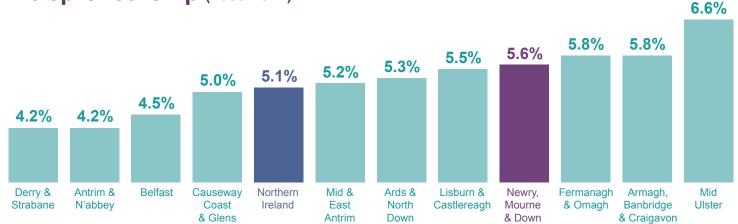

# Entrepreneurship (2003-2014)

Based on the percentage of the population who have started or are in the process of starting a business