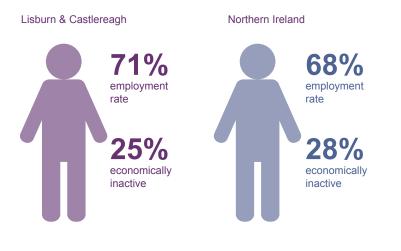

### Labour Market (2014)

Labour market is composed of Economically Inactive and Economically Active (latter includes those in employment AND those seeking work)