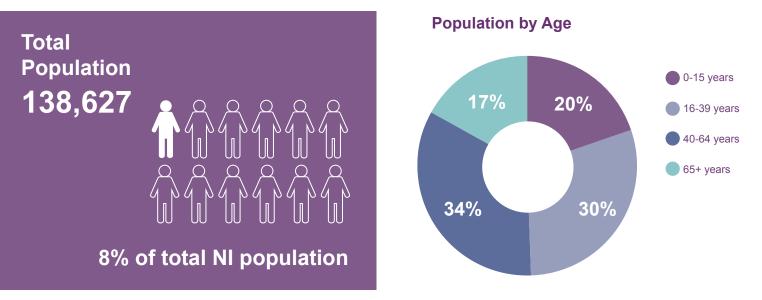

Lisburn & Castlereagh **Council Area Profile**

June 2016

Sources: NISRA, Invest NI and Global Entrepreneurship Monitor

### Invest NI Support (2011-12 to 2015-16)



3

6

34

0



£9.99m

89

#### **Type of Support**

1.868

10



299

232

371

#### Notes

1.Does not include £1.37m of support to External Delivery Organisations or universities, which contributes towards £2.01m of investment, as this benefits businesses across all of NI.

2. Totals may not add as a business can be supported in more than one year and can move from local to externally-owned during the 5 year period.

3. Jobs Promoted are jobs that businesses plan to create in coming years. Jobs Created are already in place. It is not possible to directly compare the two.

# **Statistical Context**

### Population (2014)



### Labour Market (2014)



Labour market is composed of Economically Inactive and Economically Active (latter includes those in employment AND those seeking work)



## **Jobs** (2013)



\*These figures do not include the self-employed or agricultural labour

#### Public/Private Sector Employment





#### Business Base (2014)

#### **Number of Registered Businesses**



(This accounts for 6% of all the businesses in Northern Ireland)

#### **Businesses by Size**



Sub-totals based on rounded data



#### Entrepreneurship (2003-2014)



Based on the percentage of the population who have started or are in the process of starting a business

### Tourism

**Tourism Jobs (2013)** 

Total jobs in Lisburn & Castlereagh 3,824 tourism jobs (8% of all jobs in Northern Ireland are within the to