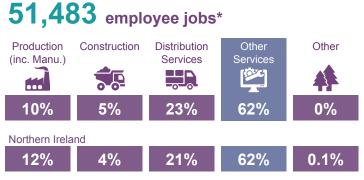

## **Jobs** (2013)

\*These figures do not include the self-employed or agricultural labour