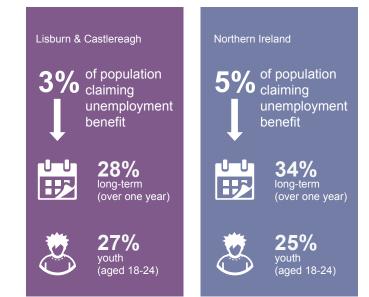

### Labour Market (2014)

Labour market is composed of Economically Inactive and Economically Active (latter includes those in employment AND those seeking work)