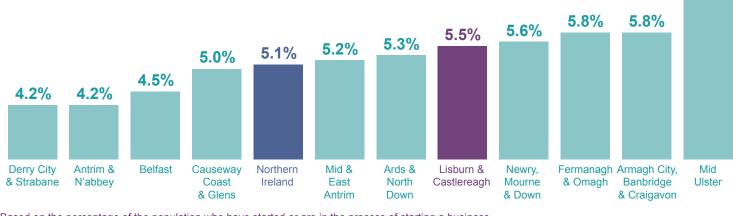

#### Entrepreneurship (2003-2014)

Based on the percentage of the population who have started or are in the process of starting a business