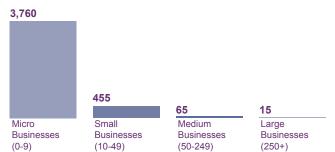

business can be supported in more than one year and can move from local to externally-owned during the 5 year period.

3. Jobs Promoted are jobs that businesses plan to create in coming years. Jobs Created are already in place. It is not possible to directly compare the two.

# **Statistical Context**

### Population (2014)



### Labour Market (2014)



Labour market is composed of Economically Inactive and Economically Active (latter includes those in employment AND those seeking work)



## **Jobs** (2013)



\*These figures do not include the self-employed or agricultural labour

#### Public/Private Sector Employment





#### Business Base (2014)

#### **Number of Registered Businesses**



(This accounts for 6% of all the businesses in Northern Ireland)

#### **Businesses by Size**



Sub-totals based on rounded data



#### Entrepreneurship (2003-2014)



Based on the percentage of the population who have started or are in the process of starting a business

### Tourism

**Tourism Jobs (2013)** 

Total jobs in Lisburn & Castlereagh 3,824 tourism jobs (8% of all jobs in Northern Ireland are within the tourist industry) Accommodation (2014) Visitor Attractions (2014) visits to visitor attractions Divis and Black Mountain Visitors Centre was the 4 32 58 most popular visitor attraction in 2014 B&Bs Hotels Self-catering

investni.com

#### corporate information June 2016

Find out more about Tourism NI

6.6%