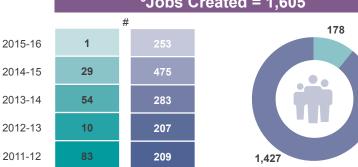

# Invest Northern Ireland

# Lisburn & Castlereagh **Council Area Profile**

June 2016

Sources: NISRA, Invest NI and Global Entrepreneurship Monitor

### Invest NI Support (2011-12 to 2015-16)



3

6

34

0



£9.99m

89

#### **Type of Support**

1.868

10



299

232

371

#### Notes

1.Does not include £1.37m of support to External Delivery Organisations or universities, which contributes towards £2.01m of investment, as this benefits businesses across all of NI.

2. Totals may not add as a business can be supported in more than one year and can move from local to externally-owned during the 5 year period.

3. Jobs Promoted are jobs that businesses plan to create in coming years. Jobs Created are already in place. It is not possible to directly compare the two.

# **Statistical Context**

### Population (2014)



### Labour Market (2014)



Labour market is composed of Economically Inactive and Economically Active (latter includes those in employment AND those seeking work)



## **Jobs** (