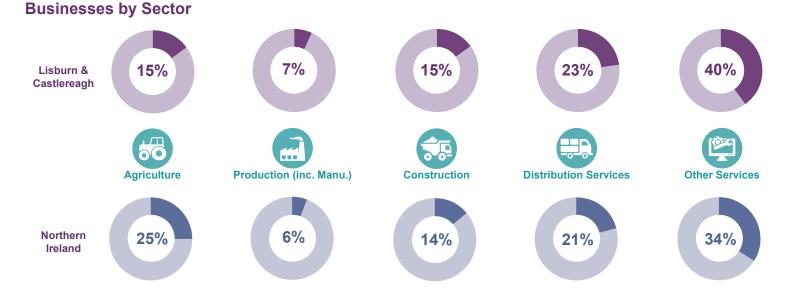

an one year and can move from local to externally-owned during the 5 year period.

3. Jobs Promoted are jobs that businesses plan to create in coming years. Jobs Created are already in place. It is not possible to directly compare the two.

# **Statistical Context**

### Population (2014)



### Labour Market (2014)



Labour market is composed of Economically Inactive and Economically Active (latter includes those in employment AND those seeking work)



## **Jobs** (2013)



\*These figures do not include the self-employed or agricultural labour

#### Public/Private Sector Employment





#### Business Base (2014)

#### **Number of Registered Businesses**



(This accounts for 6% of all the businesses in Northern Ireland)

#### **Businesses by Size**



Sub-totals based on rounded data



#### Entrepreneurship (2003-2014)



Based on the percentage of the population who have started or are in the process of starting a business

### Tourism

**Tourism Jobs (2013)** 

Total jobs in Lisburn & Castlereagh 3,824 tourism jobs (8% of all jobs in Northern Ireland are within the tourist industry) Accommodation (2014) Visitor Attractions (2014) visits to visitor attractions Divis and Black Mountain Visitors Centre was the 4 32 58 most popular visitor attraction in 2014 B&Bs Hotels Self-catering

investni.com

#### corporate information June 2016

Find out more about Tourism NI

6.6%