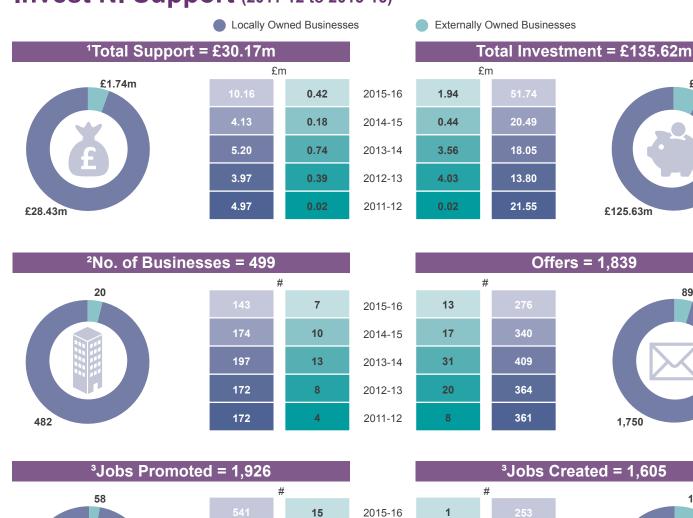

### Invest NI Support (2011-12 to 2015-16)

3

6

34

0

£9.99m

89

#### Notes

1.Does not include £1.37m of support to External Delivery Organisations or universities, which contributes towards £2.01m of investment, as this benefits businesses across all of NI.

2. Totals may not add as a business can be supported in more than one year and can move from local to externally-owned during the 5 year period.

3. Jobs Promoted are jobs that businesses plan to create in coming years. Jobs Created are already in place. It is not possible to directly compare the two.