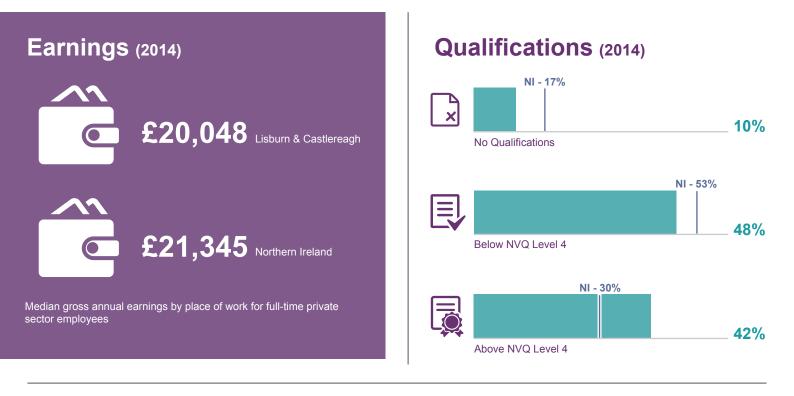

### Population (2014)

### Labour Market (2014)

Labour market is composed of Economically Inactive and Economically Active (latter includes those in employment AND those seeking work)