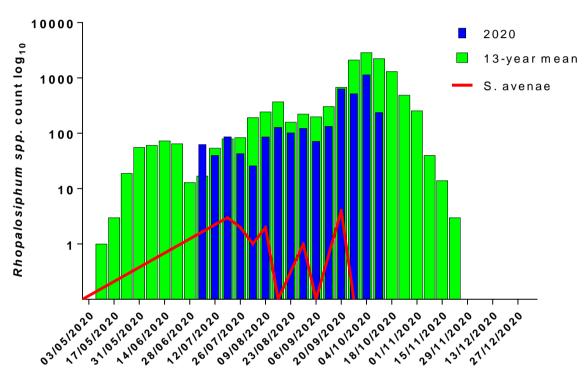

# Weekly Cereal Aphid Monitor 2020

Cereal aphid counts week ending 9<sup>th</sup> October 2020

**Headlines:** 

We are pleased to continue suction trapping at Crossnacreevy 2020

- Complete weekly suction trapping week ending 9<sup>th</sup> October 2020
- 239 *Rhopalosiphum* spp. recorded in trap
- <u>Rhopalosiphum spp.</u> numbers have significantly decreased over the trapping period, and are significantly below the 13year mean
- No Sitobion avenue adults recorded this week
- No *Metopolophium dirhodum* adults recorded this week

## **Risk forecasting**

The Aphid Migration graph provides an indication of aphid numbers in Northern Ireland and consequently the relative risk of BYDV. This data is collected and updated weekly by AFBI, Newforge Lane during the high-risk period. The current situation is displayed against a reference "13- year average" to indicate whether the aphid numbers are significantly higher than usual. This is used to assess the degree of risk of BYDV infection in conjunction with the emergence dates of winter cereal crops. The advice based on this assessment could be: