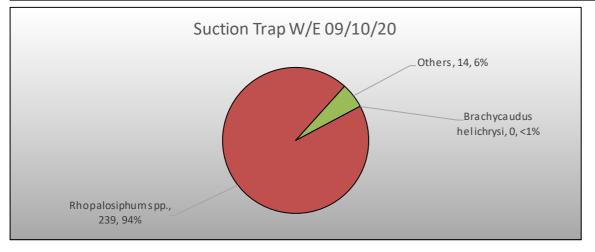

# Weekly Cereal Aphid Monitor 2020

Cereal aphid counts week ending 9<sup>th</sup> October 2020

**Headlines:** 

We are pleased to continue suction trapping at Crossnacreevy 2020

- Complete weekly suction trapping week ending 9<sup>th</sup> October 2020
- 239 *Rhopalosiphum* spp. recorded in trap
- <u>Rhopalosiphum spp.</u> numbers have significantly decreased over the trapping period, and are significantly below the 13year mean
- No Sitobion avenue adults recorded this week
- No *Metopolophium dirhodum* adults recorded this week