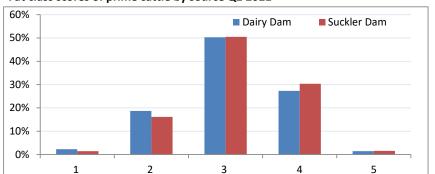

|------|----|-----|-----|-----|----|
| 2020 | 0% | 16% | 43% | 36% | 6% |
| 2021 | 0% | 15% | 42% | 37% | 6% |

# Conformation scores of steers Q2 2021

| Year | Е  | U   | R   | 0   | Р  |
|------|----|-----|-----|-----|----|
| 2020 | 0% | 17% | 36% | 38% | 8% |
| 2021 | 0% | 18% | 35% | 38% | 9% |

### Conformation scores of young bulls Q2 2021

|      |    | 0   | _   |     |     |
|------|----|-----|-----|-----|-----|
| Year | E  | U   | R   | 0   | Р   |
| 2020 | 2% | 22% | 27% | 38% | 11% |
| 2021 | 2% | 25% | 31% | 33% | 9%  |

# Source of prime cattle during Q2 2020 vs Q2 2021

|             | 2020 | 2021 |
|-------------|------|------|
| Suckler     | 57%  | 56%  |
| Beef Cross  | 30%  | 31%  |
| Dairy Sired | 12%  | 12%  |

### Fat class scores of prime cattle by source Q2 2021



### Fat class scores of heifers Q2 2021

| Year | 1  | 2  | 3   | 4   | 5  |
|------|----|----|-----|-----|----|
| 2020 | 1% | 8% | 43% | 45% | 3% |
| 2021 | 1% | 7% | 41% | 47% | 4% |

## Fat class scores of steers Q2 2021

| Year | 1  | 2   | 3   | 4   | 5  |
|------|----|-----|-----|-----|----|
| 2020 | 2% | 19% | 59% | 21% | 0% |
| 2021 | 2% | 18% | 58% | 22% | 0% |

### Fat class scores of young bulls Q2 2021

| Year | 1  | 2   | 3   | 4  | 5  |
|------|----|-----|-----|----|----|
| 2020 | 4% | 45% | 46% | 4% | 0% |
| 2021 | 5% | 43% | 47% | 5% | 0% |

LMC does not guarantee the accuracy or completeness of any third party information provided in or included with this publication. LMC hereby disclaims any responsibility for error, omission or inaccuracy in the information, misinterpr