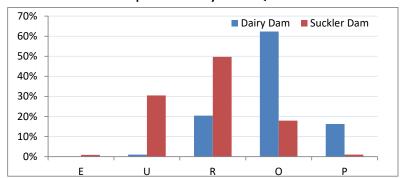

# Prime Cattle Conformation and Fat Class Report Quarter 2 2021

Source: Livestock and Meat Commission

Date: 21 July 2021

Title:

Contact: bulletin@lmcni.com

Website www.lmcni.com



### Proportion of total prime cattle by grade (5 point scale)

|   | 1  | 2  | 3   | 4   | 5  |
|---|----|----|-----|-----|----|
| E | 0% | 0% | 0%  | 0%  | 0% |
| U | 0% | 4% | 10% | 4%  | 0% |
| R | 0% | 5% | 18% | 13% | 1% |
| 0 | 0% | 5% | 19% | 12% | 1% |
| Р | 1% | 3% | 3%  | 1%  | 0% |

### Conformation scores of prime cattle by source Q2 2021



### Conformation scores of heifers Q2 2021

| Year | Е  | U   | R   | 0   | Р  |
|------|----|-----|-----|-----|----|
| 2020 | 0% | 16% | 43% | 36% | 6% |
| 2021 | 0% | 15% | 42% | 37% | 6% |

# Conformation scores of steers Q2 2021

| Year | Е  | U   | R   | 0   | Р  |
|------|----|-----|-----|-----|----|
| 2020 | 0% | 17% | 36% | 38% | 8% |
| 2021 | 0% | 18% | 35% | 38% | 9% |

### Conformation scores of young bulls Q2 2021

|      |    | 0   | _   |     |     |
|------|----|-----|-----|-----|-----|
| Year | E  | U   | R   | 0   | Р   |
| 2020 | 2% | 22% | 27% | 38% | 11% |
| 2021 | 2% | 25% | 31% | 33% | 9%  |

# Source of prime cattle during Q2 2020 vs Q2 2021

|             | 2020 | 2021 |
|-------------|------|------|
| Suckler     | 57%  | 56%  |
| Beef Cross  | 30%  | 31%  |
| Da